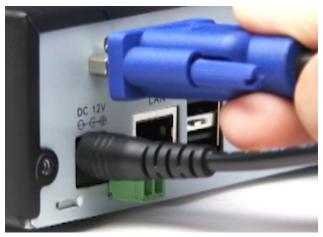

## Easy & Quick Installation without Extra Charge

All Do-It-Yourself, KGUARD makes it as simple as it can be.

A Simple Way of Your Security System

### Plug & Play!

A Simple Way of Your Security System