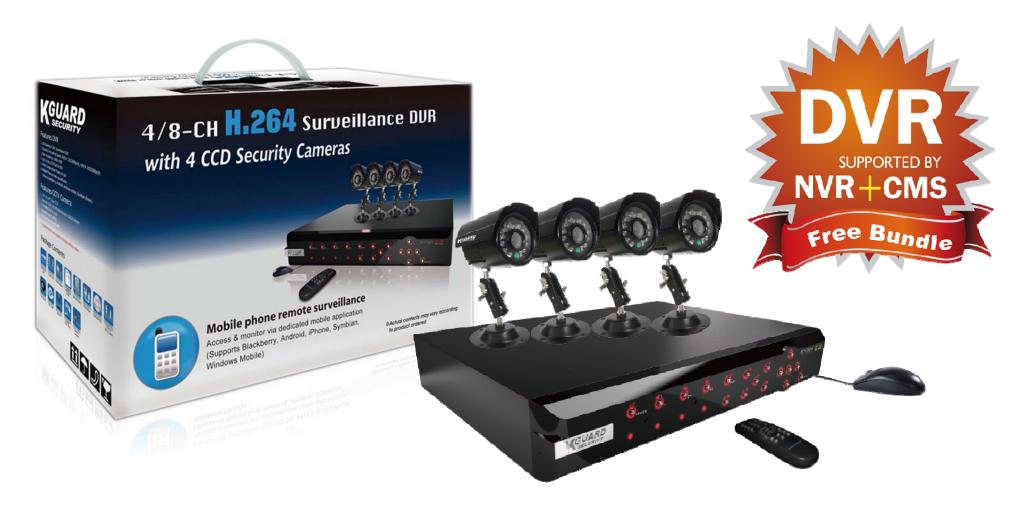

A Simple Way of Your Security System
H.264 DIY Surveillance Combo Kit

### **Everything You Need in ONE Box!**