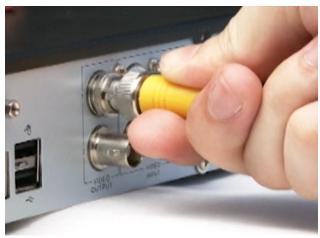

### **CCTV Cameras**

 The generic cameras can be used in all day and outdoor environments

Make an easy connection from your power supply and DVR

to your cameras

Connect the power and video cable