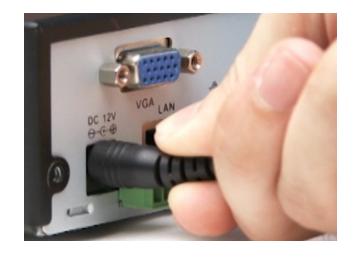

## Easy & Quick Installation without Extra Charge

All Do-It-Yourself, KGUARD makes it as simple as it can be.

A Simple Way of Your Security System

### Plug & Play!

A Simple Way of Your Security System