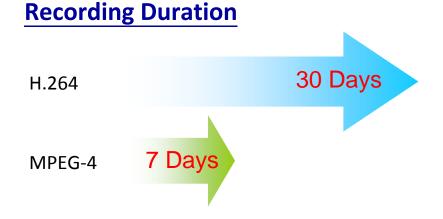

### **H.264 Standalone DVR**

- Deliver high-quality video at very low data rates
- Transmit higher quality video using the same bandwidth as before
- Significantly longer storage time than MPEG4 at the same storage space

# Saving money on storage without sacrificing in video quality