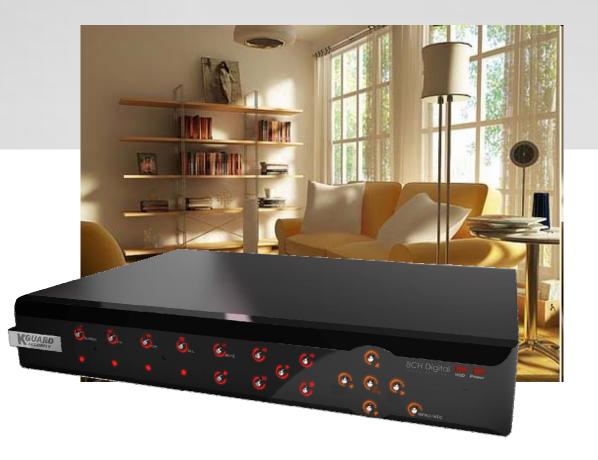

martphone Supported:
  - iPhone
  - Android
  - Blackberry
  - Symbian
  - Windows Mobile
- ✓ Tablet PC Supported:
  - iPad (with KView,
     KGUARD Exclusive software)





## Easy & Quick Installation without Extra Charge

All Do-It-Yourself, KGUARD makes it as simple as it can be.













A Simple Way of Your Security System



### **H.264 Standalone DVR**

- Deliver high-quality video at very low data rates
- Transmit higher quality video using the same bandwidth as before
- Significantly longer storage time than MPEG4 at the same storage space

# Saving money on storage without sacrificing in video quality





#### **Compression File Size**



A Simple Way of Your Security System

# H.264 Standalone DVR (cont.)

# Stylish & Compact Design Fit Well Into Your Living Room











## H.264 Standalone DVR (cont.)

# Broadest range of features offer optimum performance for your surveillance need.

























\* Applied to 16 CHs Model













# H.264 Standalone DVR Roadmap





### **CCTV Cameras**

 The generic cameras can be used in all day and outdoor environments

Make an easy connection from your power supply and DVR

to your cameras













Connect the power and video cable



### **Surveillance Software**

The enterprise grade software gives you powerful remote accessibility and management





## **Application Diagram**





## **Application Diagram**

• 8-CH DVR





**Order Information & Package Contents** 



| Model Number    | H.264 DVR             | DVR Accessories