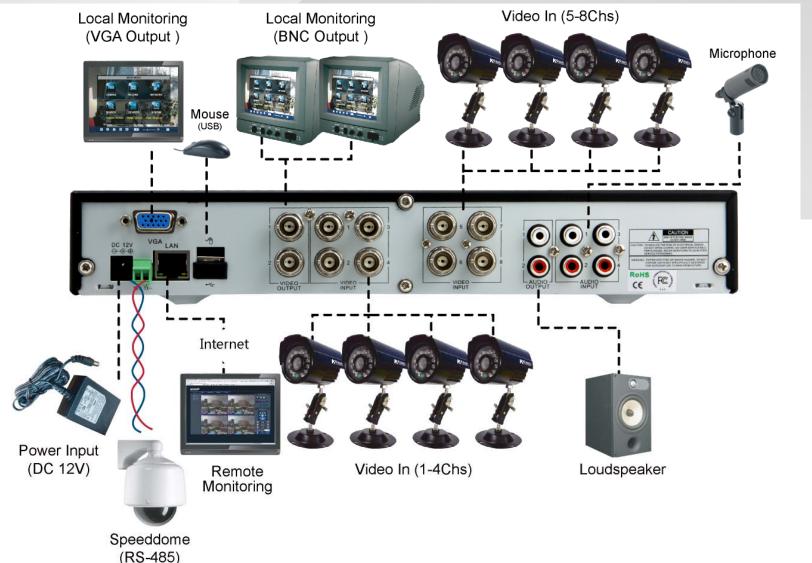

## **Application Diagram**

• 8-CH DVR

**Order Information & Package Contents** 

| Model Number    | H.264 DVR             | DVR Accessories                                                                                                                                                                                        | CCTV Camera kit                                           |                                                                                                   |
|-----------------|-----------------------|--------------------------------------------------------------------------------------------------------------------------------------------------------------------------------------------------------|-----------------------------------------------------------|---------------------------------------------------------------------------------------------------|
| KG-CA104.V2-H02 | KG-SHA104.V2( 4CH )   | <ul> <li>Power Cord x1</li> <li>Power Adapter x1</li> <li>Quick Installation Guide x1</li> <li>Remote Control x1</li> <li>USB Mouse x1</li> <li>Software CD x1</li> <li>BNC to RCA Cable x1</li> </ul> | ●Camera x4<br>●Adapter (12V2A) x1<br>●Slim Cable (18M) x4 | <ul><li>●4 Way Power Cable Splitter x1</li><li>●Camera Bracket x4</li><li>●Screw Set x4</li></ul> |
| KG-CA108.V2-H02 | KG-SHA108.V2 (8CH)    |                                                                                                                                                                                                        |                                                           |                                                                                                   |
| KG-CA108.V2-H03 | KG-SHA108.V2 (8CH)    |                                                                                                                                                                                                        | ●Camera x8<br>●Adapter (12V2A) x2<br>●Slim Cable (18M) x8 | <ul><li>●4 Way Power Cable Splitter x2</li><li>●Camera Bracket x8</li><li>●Screw Set x8</li></ul> |
| KG-CA116.V2-H03 | KG-SHA116.V2 ( 16CH ) |                                                                                                                                                                                                        |                                                           |                                                                                                   |