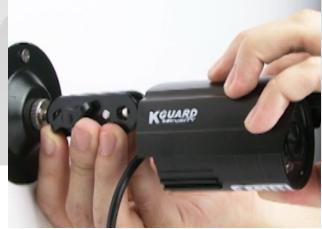

### **CCTV Cameras**

 The generic cameras can be used in all day and outdoor environments

Make an easy connection from your power supply and DVR

to your cameras

Connect the power and video cable

### Plug & Play!

A Simple Way of Your Security System