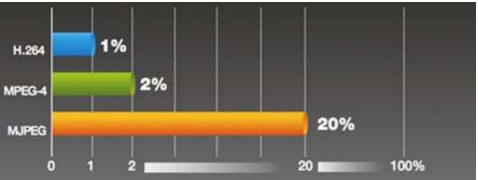

# Saving money on storage without sacrificing in video quality

#### **Compression File Size**

A Simple Way of Your Security System