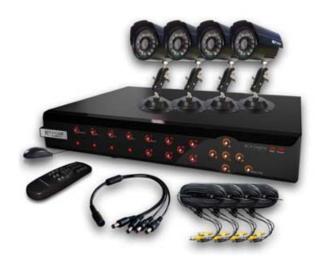

## **Application Diagram**

• 8-CH DVR

**Order Information & Package Contents** 

| Model Number    | H.264 DVR             | DVR Accessories                                                                                                                                                                                        | CCTV Camera kit                                           |                                                                                                   |
|-----------------|-----------------------|--------------------------------------------------------------------------------------------------------------------------------------------------------------------------------------------------------|-----------------------------------------------------------|---------------------------------------------------------------------------------------------------|
| KG-CA104.V2-H02 | KG-SHA104.V2( 4CH )   | <ul> <li>Power Cord x1</li> <li>Power Adapter x1</li> <li>Quick Installation Guide x1</li> <li>Remote Control x1</li> <li>USB Mouse x1</li> <li>Software CD x1</li> <li>BNC to RCA Cable x1</li> </ul> | ●Camera x4<br>●Adapter (12V2A) x1<br>●Slim Cable (18M) x4 | <ul><li>●4 Way Power Cable Splitter x1</li><li>●Camera Bracket x4</li><li>●Screw Set x4</li></ul> |
| KG-CA108.V2-H02 | KG-SHA108.V2 (8CH)    |                                                                                                                                                                                                        |                                                           |                                                                                                   |
| KG-CA108.V2-H03 | KG-SHA108.V2 (8CH)    |                                                                                                                                                                                                        | ●Camera x8<br>●Adapter (12V2A) x2<br>●Slim Cable (18M) x8 | <ul><li>●4 Way Power Cable Splitter x2</li><li>●Camera Bracket x8</li><li>●Screw Set x8</li></ul> |
| KG-CA116.V2-H03 | KG-SHA116.V2 ( 16CH ) |                                                                                                                                                                                                        |                                                           |                                                                                                   |