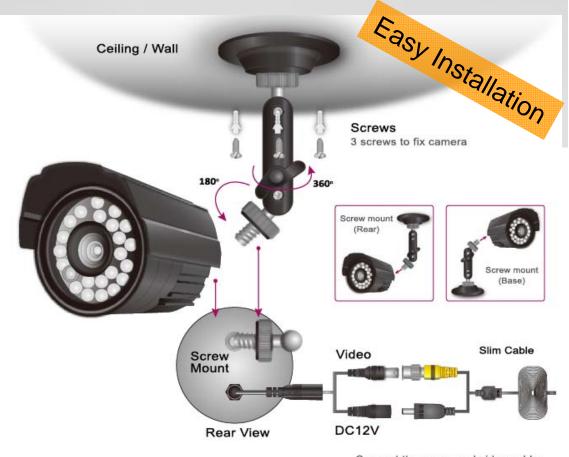

## Easy & Quick Installation without Extra Charge

All Do-It-Yourself, KGUARD makes it as simple as it can be.

A Simple Way of Your Security System

### **CCTV Cameras**

 The generic cameras can be used in all day and outdoor environments

Make an easy connection from your power supply and DVR

to your cameras

Connect the power and video cable