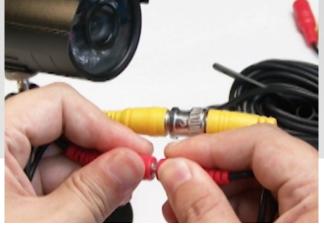

### **CCTV Cameras**

 The generic cameras can be used in all day and outdoor environments

Make an easy connection from your power supply and DVR

to your cameras

Connect the power and video cable