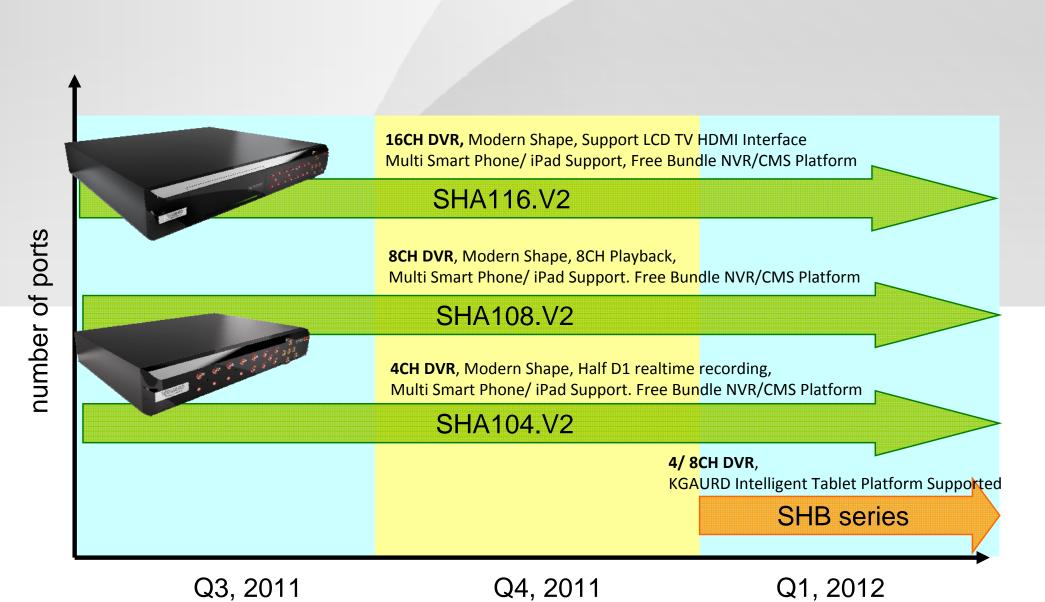

a Charge

All Do-It-Yourself, KGUARD makes it as simple as it can be.













A Simple Way of Your Security System



### **H.264 Standalone DVR**

- Deliver high-quality video at very low data rates
- Transmit higher quality video using the same bandwidth as before
- Significantly longer storage time than MPEG4 at the same storage space

# Saving money on storage without sacrificing in video quality





#### **Compression File Size**



A Simple Way of Your Security System

# H.264 Standalone DVR (cont.)

# Stylish & Compact Design Fit Well Into Your Living Room











## H.264 Standalone DVR (cont.)

# Broadest range of features offer optimum performance for your surveillance need.

























\* Applied to 16 CHs Model













# H.264 Standalone DVR Roadmap





### **CCTV Cameras**

 The generic cameras can be used in all day and outdoor environments

Make an easy connection from your power supply and DVR

to your cameras













Connect the power and video cable



### **Surveillance Software**

The enterprise grade software gives you powerful remote accessibility and management





## **Application Diagram**





## **Application Diagram**

• 8-CH DVR





**Order Information & Package Contents** 



| Model Number    | H.264 DVR             | DVR Accessories                                                                                                                                                                                        | CCTV Camera kit                                           |