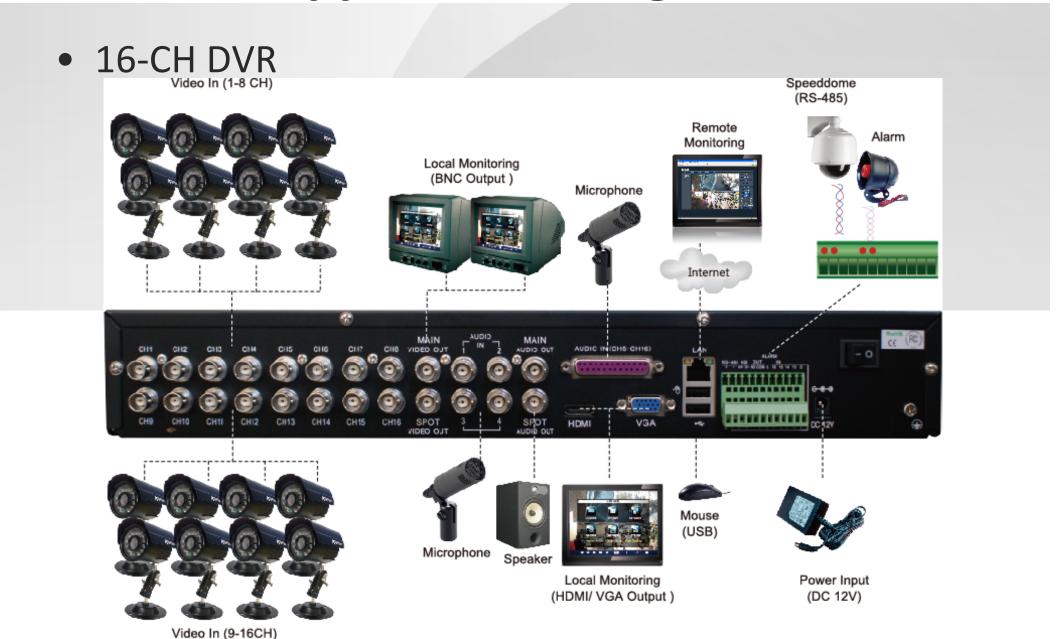

## **Application Diagram**

# Broadest range of features offer optimum performance for your surveillance need.

\* Applied to 16 CHs Model