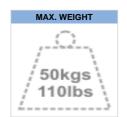

Suited for flatscreens between 32-52" with a maximum weight of 50 kg. Minimum VESA hole pattern 100x100 mm, maximum VESA hole pattern of 660x480 mm.

Perfect for exhibitions, presentation rooms, class rooms and hospital!

#### **SPECIFICATIONS**

 Color
 Silver

 Warranty
 5 year

 Max. weight
 50

 VESA minimum
 100x100 mm

 Screen size
 32 - 52"

 VESA maximum
 660x480 mm

 Height
 120 - 160 cm