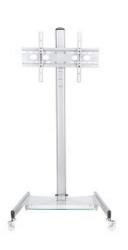

### **NEWSTAR LCD/LED/PLASMA FLOOR STAND**

The PLASMA-M1600 is a mobile floor stand for LCD/Plasma flatscreens up to 52" (130 cm). The height adjustment is 120 - 160 cm.

The NewStar PLASMA-M1600 is a mobile floor stand for LCD/Plasma flatscreens up to 52" (130 cm).

With this product on wheels you have perfect flexibility to place the flatscreen where ever you want. A shelf for a notebook or DVD player is included. The height can be adjustment between 120-160 cm. Cables can be placed in the column.