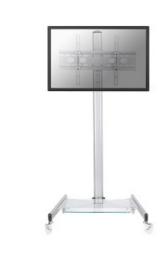

### **NEWSTAR LCD/LED/PLASMA FLOOR STAND**

The PLASMA-M1600 is a mobile floor stand for LCD/Plasma flatscreens up to 52" (130 cm). The height adjustment is 120 - 160 cm.

The NewStar PLASMA-M1600 is a mobile floor stand for LCD/Plasma flatscreens up to 52" (130 cm).

With this product on wheels you have perfect flexibility to place the flatscreen where ever you want. A shelf for a notebook or DVD player is included. The height can be adjustment between 120-160 cm. Cables can be placed in the column.

Suited for flatscreens between 32-52" with a maximum weight of 50 kg. Minimum VESA hole pattern 100x100 mm, maximum VESA hole pattern of 660x480 mm.

Perfect for exhibitions, presentation rooms, class rooms and hospital!