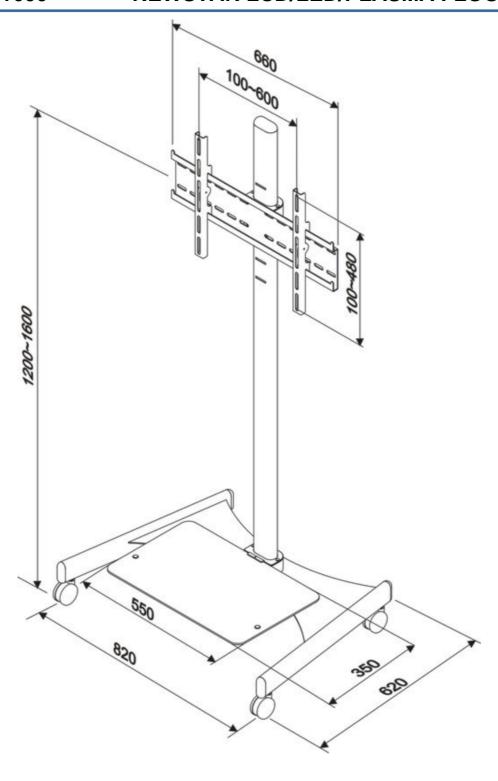

Suited for flatscreens between 32-52" with a maximum weight of 50 kg. Minimum VESA hole pattern 100x100 mm, maximum VESA hole pattern of 660x480 mm.

Perfect for exhibitions, presentation rooms, class rooms and hospital!

#### **SPECIFICATIONS**

 Color
 Silver

 Warranty
 5 year

 Max. weight
 50

 VESA minimum
 100x100 mm

 Screen size
 32 - 52"

 VESA maximum
 660x480 mm

 Height
 120 - 160 cm