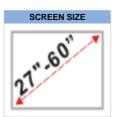

Suited for flatscreens between 27-60" with a maximum weight of 70 kg and a maximum VESA hole pattern of 600x450 mm.

Perfect for exhibitions, presentation rooms, class rooms and hospital!

#### **SPECIFICATIONS**

 Color
 Silver

 Warranty
 5 year

 Max. weight
 50

 Screen size
 27 - 60"

 VESA minimum
 200x200 mm

 Height
 80 - 180 cm

 Tilt
 20°