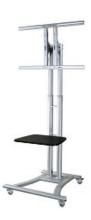

### **NEWSTAR LCD/LED/PLASMA FLOOR STAND**

The PLASMA-M1800E is a mobile floor stand for LCD/Plasma flatscreens up to 60" (150 cm). The height adjustment is 110-180 cm.

The NewStar PLASMA-M1800E is a mobile floor stand for LCD/Plasma flatscreens up to 60" (150 cm).

With this product on wheels you have perfect flexibility to place the flatscreen where ever you want. A shelf for a notebook or DVD player is included. The height can be adjustment between 110-180 cm. Cables can be placed in the column.

Suited for flatscreens between 27-60" with a maximum weight of 70 kg and a maximum VESA hole pattern of 600x450 mm.

Perfect for exhibitions, presentation rooms, class rooms and hospital!