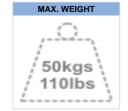

#### **SPECIFICATIONS**

 Color
 Silver

 Warranty
 5 year

 Max. weight
 50

 Screen size
 27 - 60"

 VESA minimum
 200x200 mm

 Height
 80 - 180 cm

 Tilt
 20°