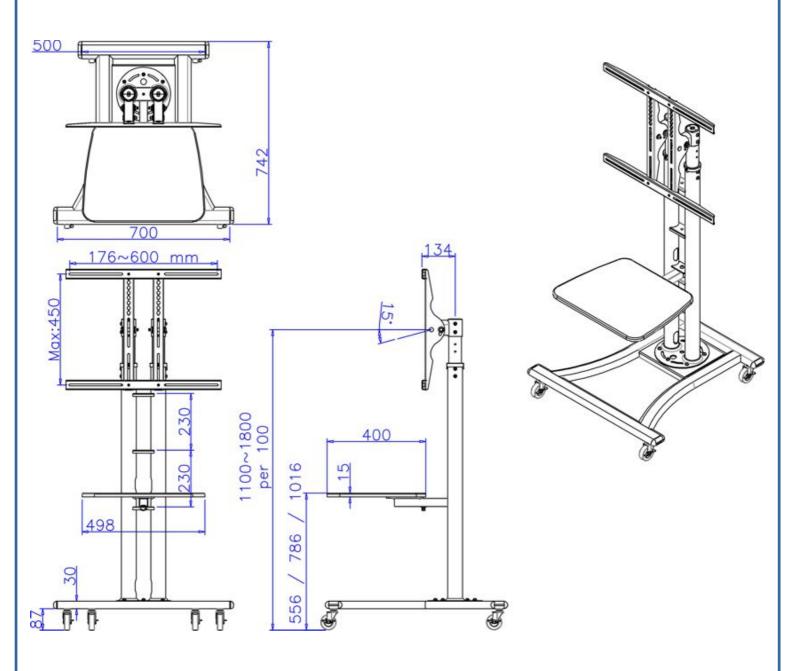

### **NEWSTAR LCD/LED/PLASMA FLOOR STAND**

The PLASMA-M1800E is a mobile floor stand for LCD/Plasma flatscreens up to 60" (150 cm). The height adjustment is 110-180 cm.

The NewStar PLASMA-M1800E is a mobile floor stand for LCD/Plasma flatscreens up to 60" (150 cm).

With this product on wheels you have perfect flexibility to place the flatscreen where ever you want. A shelf for a notebook or DVD player is included. The height can be adjustment between 110-180 cm. Cables can be placed in the column.

Suited for flatscreens between 27-60" with a maximum weight of 70 kg and a maximum VESA hole pattern of 600x450 mm.

Perfect for exhibitions, presentation rooms, class rooms and hospital!

#### **SPECIFICATIONS**

 Color
 Silver

 Warranty
 5 year

 Max. weight
 50

 Screen size
 27 - 60"

 VESA minimum
 200x200 mm

 Height
 80 - 180 cm

 Tilt
 20°

 Screens
 1

**VESA maximum** 600x450 mm **EAN code** 8717371441623

NewStar Products Europe B.V.

Wateringweg 62/B 2031 EJ HAARLEM THE NETHERLANDS Phone Fax : +31(0)23-5478888

: +31(0)23-5478889

Email : info@newstar.nl