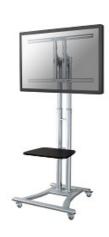

### **NEWSTAR LCD/LED/PLASMA FLOOR STAND**

The PLASMA-M1800E is a mobile floor stand for LCD/Plasma flatscreens up to 60" (150 cm). The height adjustment is 110-180 cm.

The NewStar PLASMA-M1800E is a mobile floor stand for LCD/Plasma flatscreens up to 60" (150 cm).

With this product on wheels you have perfect flexibility to place the flatscreen where ever you want. A shelf for a notebook or DVD player is included. The height can be adjustment between 110-180 cm. Cables can be placed in the column.

Suited for flatscreens between 27-60" with a maximum weight of 70 kg and a maximum VESA hole pattern of 600x450 mm.

Perfect for exhibitions, presentation rooms, class rooms and hospital!