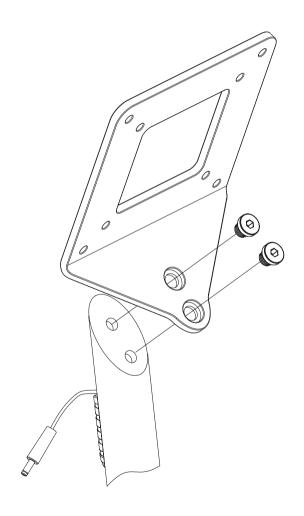

Step 4
Attach pipe-2 into pipe-1, insert M5 flat head screw, and then tighten the screw with Allen wrench.

Step 5
Use 2 M8 screws to attach the Vesa bracket and pipe-2 together, and then tighten the screws with the Allen wrench.

#### Note:

For using the floor stand with the Retail Tablet S you must first attach the Vesa bracket Adapter (included with the Retail Tablet S). Use 4 thumb screws to affix the Vesa bracket to the Retail Tablet.