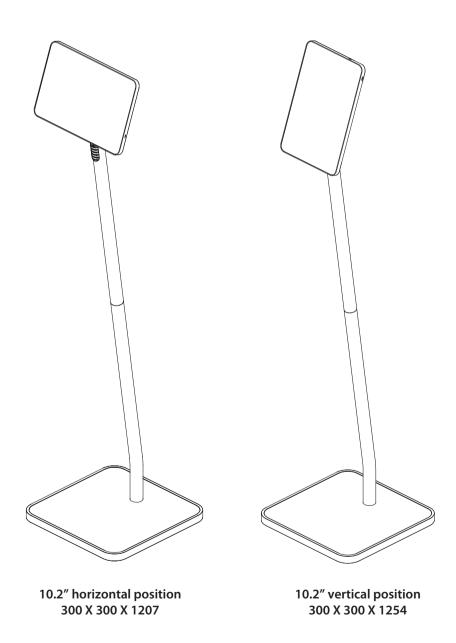

## i DISPLAY Retail Tablet S/M Floor Display

Product Specification & Assembly Instructions

i Display's range of fixtures are the perfect retail accessory for your i Display Retail Tablet.

The floor display gives you a complete solution to secure your display to any floor location within the store.

The i Display Retail tablet S/M floor display is made from high-quality materials and is very simple to assemble. Additionally, the fixture's base cover can be easily branded to best suit your company's need.

#### LXWXHmm

For further information or support, please contact <a href="mailto:support@i-display.com">support@i-display.com</a>