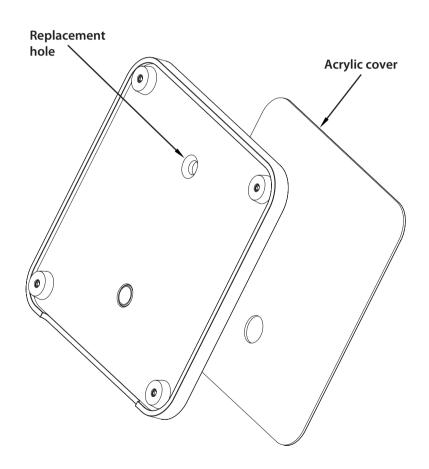

#### Step 8 - Optional

To replace the cover of the base use the replacement hole to push the acrylic base out and replace it with a new cover.