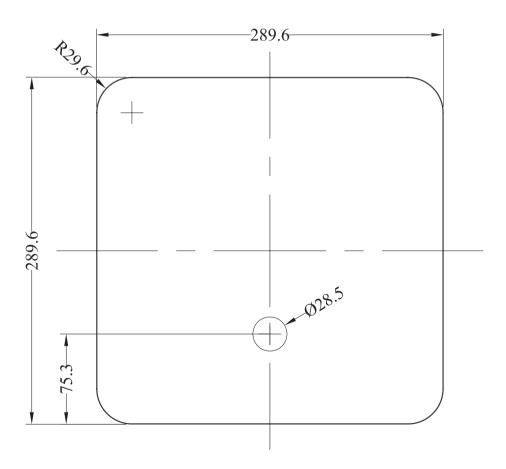

#### Die Cut

## Please refer to the die cut below if you would like to brand the cover of your base