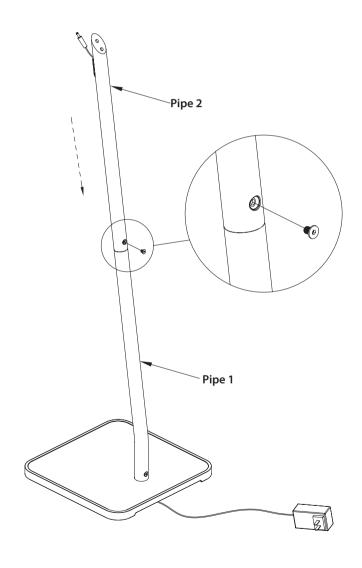

Step 2 Insert pipe-1 to the base, use a M5 flat head screw to attach them together, and then tighten the screw with Allen wrench.

Step 3 Remove the cable cover, pass the DC jack through the pipe-2, then replace the cable cover.

Step 4
Attach pipe-2 into pipe-1, insert M5 flat head screw, and then tighten the screw with Allen wrench.

Step 5
Use 2 M8 screws to attach the Vesa bracket and pipe-2 together, and then tighten the screws with the Allen wrench.