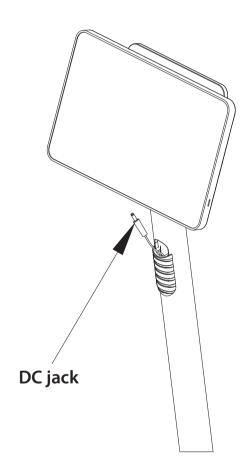

## **Assembly Instructions**

Step 1
Pass the DC jack through the base of the stand and pipe-1.

For further information or support, please contact <a href="mailto:support@i-display.com">support@i-display.com</a>

Use 4 thumb screws to affix the retail tablet to the floor display.

For further information or support, please contact support@i-display.com

Step 7
Connect the DC jack to the Retail Tablet.