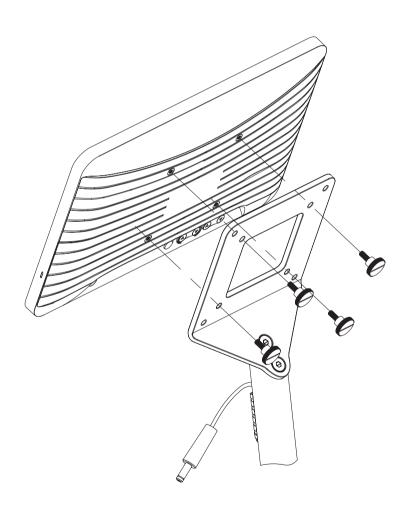

Step 6 Use the 4 thumb screws to affix your Retail Tablet to the floor display.

Use 4 thumb screws to affix the retail tablet to the floor display.

For further information or support, please contact support@i-display.com

Step 7
Connect the DC jack to the Retail Tablet.