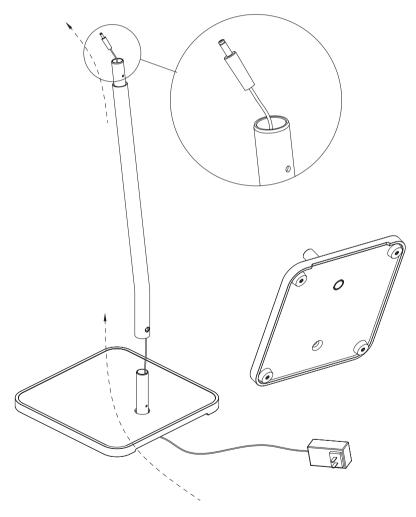

## **Assembly Instructions**

Step 1
Pass the DC jack through the base of the stand and pipe-1.

For further information or support, please contact <a href="mailto:support@i-display.com">support@i-display.com</a>

Step 2 Insert pipe-1 to the base, use a M5 flat head screw to attach them together, and then tighten the screw with Allen wrench.

Step 3 Remove the cable cover, pass the DC jack through the pipe-2, then replace the cable cover.