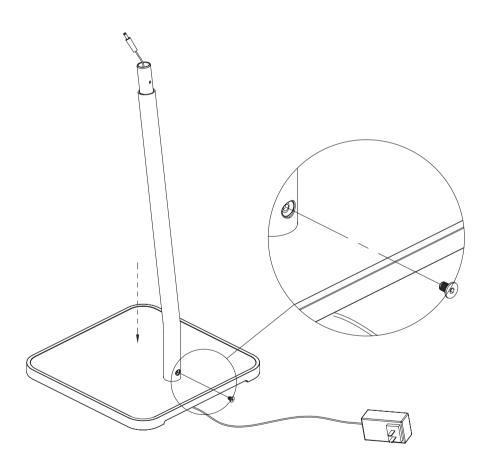

Step 2 Insert pipe-1 to the base, use a M5 flat head screw to attach them together, and then tighten the screw with Allen wrench.

Step 3 Remove the cable cover, pass the DC jack through the pipe-2, then replace the cable cover.

Step 4
Attach pipe-2 into pipe-1, insert M5 flat head screw, and then tighten the screw with Allen wrench.

Step 5
Use 2 M8 screws to attach the Vesa bracket and pipe-2 together, and then tighten the screws with the Allen wrench.