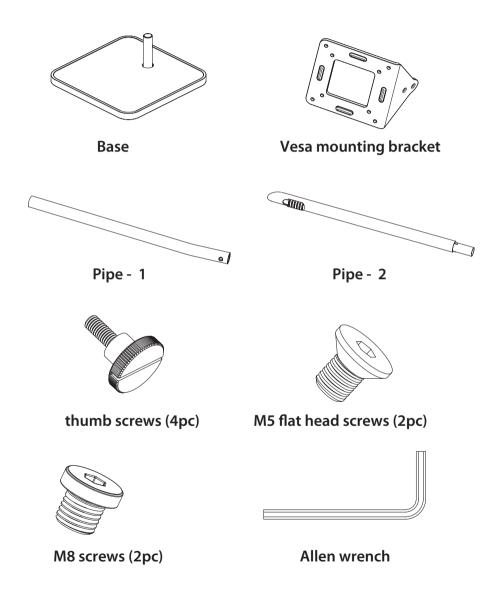

## i DISPLAY Retail Tablet S/M Floor Display

Product Specification & Assembly Instructions





i Display's range of fixtures are the perfect retail accessory for your i Display Retail Tablet.

The floor display gives you a complete solution to secure your display to any floor location within the store.

The i Display Retail tablet S/M floor display is made from high-quality materials and is very simple to assemble. Additionally, the fixture's base cover can be easily branded to best suit your company's need.





## **Product Specification**

#### LXWXHmm



For further information or support, please contact <a href="mailto:support@i-display.com">support@i-display.com</a>

# **i DISPLAY**Interactive Digital Displays



# i DISPLAY Interactive Digital Displays





### **Components**





## **Assembly Instructions**

Step 1
Pass the DC jack through the base of the stand and pipe-1.



For further information or support, please contact <a href="mailto:support@i-display.com">support@i-display.com</a>



Step 2 Insert pipe-1 to the base, use a M5 flat head screw to attach them together, and then tighten the screw with Allen wrench.





Step 3 Remove the cable cover, pass the DC jack through the pipe-2, then replace the cable cover.





Step 4
Attach pipe-2 into pipe-1, insert M5 flat head screw, and then tighten the screw with Allen wrench.





Step 5
Use 2 M8 screws to attach the Vesa bracket and pipe-2 together, and then tighten the screws with the Allen wrench.





Step 6 Use the 4 thumb screws to affix your Retail Tablet to the floor display.





#### Note:

For