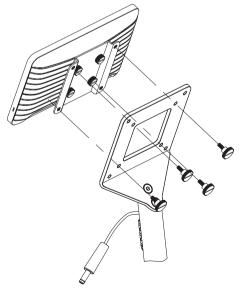

Step 2 Insert pipe-1 to the base, use a M5 flat head screw to attach them together, and then tighten the screw with Allen wrench.

Step 3 Remove the cable cover, pass the DC jack through the pipe-2, then replace the cable cover.

Step 4
Attach pipe-2 into pipe-1, insert M5 flat head screw, and then tighten the screw with Allen wrench.

Step 5
Use 2 M8 screws to attach the Vesa bracket and pipe-2 together, and then tighten the screws with the Allen wrench.