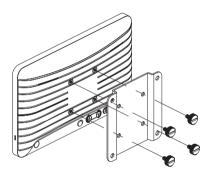

Step 6 Use the 4 thumb screws to affix your Retail Tablet to the floor display.

#### Note:

For using the floor stand with the Retail Tablet S you must first attach the Vesa bracket Adapter (included with the Retail Tablet S). Use 4 thumb screws to affix the Vesa bracket to the Retail Tablet.

Use 4 thumb screws to affix the retail tablet to the floor display.

For further information or support, please contact support@i-display.com

Step 7
Connect the DC jack to the Retail Tablet.