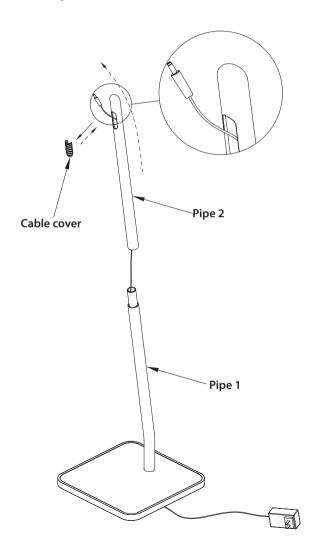

## **Assembly Instructions**

Step 1
Pass the DC jack through the base of the stand and pipe-1.

For further information or support, please contact <a href="mailto:support@i-display.com">support@i-display.com</a>

Step 2 Insert pipe-1 to the base, use a M5 flat head screw to attach them together, and then tighten the screw with Allen wrench.

Step 3 Remove the cable cover, pass the DC jack through the pipe-2, then replace the cable cover.

Step 4
Attach pipe-2 into pipe-1, insert M5 flat head screw, and then tighten the screw with Allen wrench.

Step 5
Use 2 M8 screws to attach the Vesa bracket and pipe-2 together, and then tighten the screws with the Allen wrench.