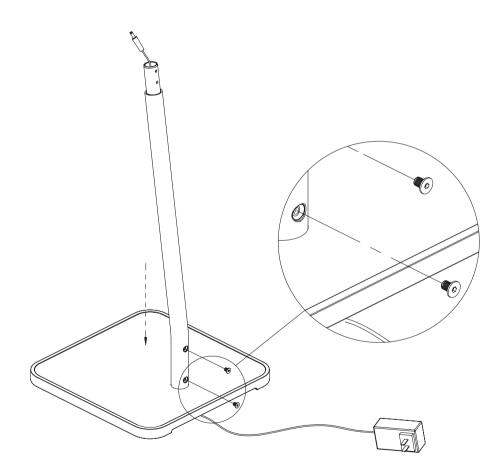

#### Step 4 Attach pipe-2 into pipe-1, insert 2 M5 flat head screws, and then tighten the screws with Allen wrench.

Step 5

Use 2 M8 screws to attach the Vesa bracket and pipe-2 together, and then tighten the screws with the Allen wrench.

Step 6 Use the 4 thumb screws to affix your Retail Tablet to the floor display.