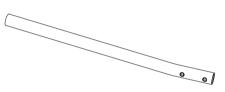

### Components

Base

Vesa mounting bracket

Pipe - 1

Pipe - 2

thumb screws (4pc)

M5 flat head screws (4pc)

M8 screws (2pc)

#### Step 4 Attach pipe-2 into pipe-1, insert 2 M5 flat head screws, and then tighten the screws with Allen wrench.

Step 5

Use 2 M8 screws to attach the Vesa bracket and pipe-2 together, and then tighten the screws with the Allen wrench.