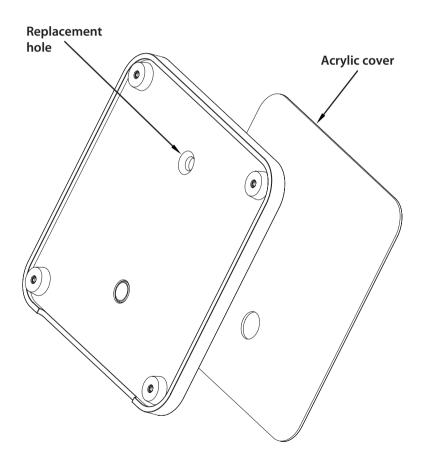

#### Step 7 Connect the DC jack to the Retail Tablet.

Step 8 - Optional To replace the cover of the base use the replacement hole to push the acrylic base out and replace it with a new cover