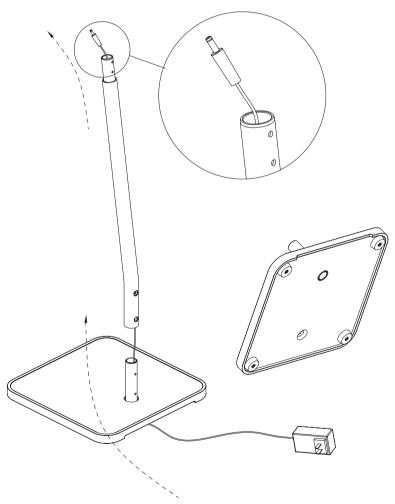

## Assembly Instructions

Step 1 Pass the DC jack through the base of the stand and pipe-1.

Step 2

Insert pipe-1 to the base, use 2 M5 flat head screws to attach them together, and then tighten the screw with Allen wrench.

Step 3

Remove the cable cover, pass the DC jack through the pipe-2, then replace the cable cover.

#### Step 4 Attach pipe-2 into pipe-1, insert 2 M5 flat head screws, and then tighten the screws with Allen wrench.

Step 5

Use 2 M8 screws to attach the Vesa bracket and pipe-2 together, and then tighten the screws with the Allen wrench.