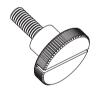

### Components

Base

Vesa mounting bracket

Pipe - 1

Pipe - 2

thumb screws (4pc)

M5 flat head screws (4pc)

M8 screws (2pc)

Step 6 Use the 4 thumb screws to affix your Retail Tablet to the floor display.