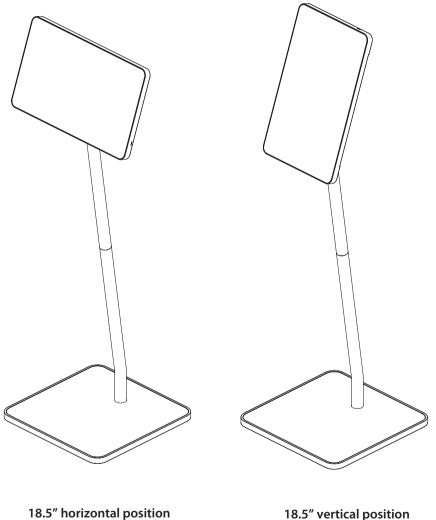

## L X W X H mm

400 X 400 X 1234

400 X 400 X 1301

400 X 400 X 1258

18.5" vertical position 400 X 400 X 1343

400 X 400 X 1379