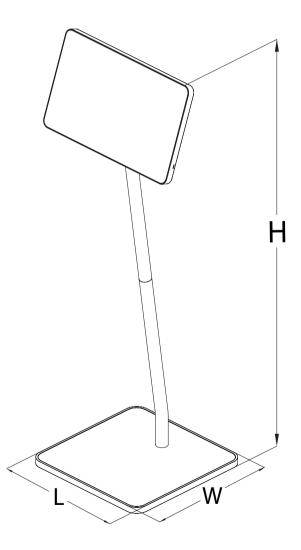

# **Product Specification**

## L X W X H mm

400 X 400 X 1234

400 X 400 X 1301

400 X 400 X 1258

18.5" vertical position 400 X 400 X 1343

400 X 400 X 1379