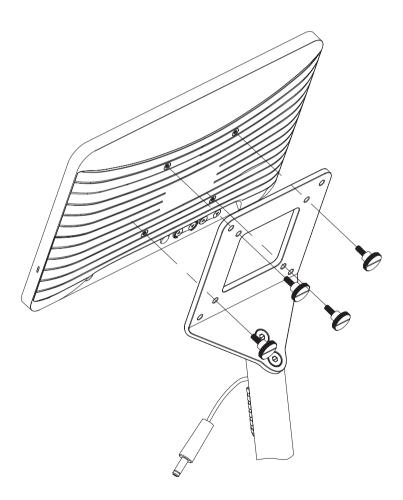

Step 6 Use the 4 thumb screws to affix your Retail Tablet to the floor display.

#### Step 7 Connect the DC jack to the Retail Tablet.

Step 8 - Optional To replace the cover of the base use the replacement hole to push the acrylic base out and replace it with a new cover