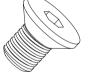

### Components

Base

Vesa mounting bracket

Pipe - 1

Pipe - 2

thumb screws (4pc)

M5 flat head screws (4pc)

M8 screws (2pc)

#### Step 4 Attach pipe-2 into pipe-1, insert 2 M5 flat head screws, and then tighten the screws with Allen wrench.

Step 5

Use 2 M8 screws to attach the Vesa bracket and pipe-2 together, and then tighten the screws with the Allen wrench.