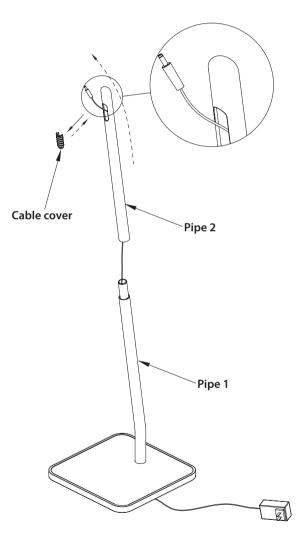

Step 3

Remove the cable cover, pass the DC jack through the pipe-2, then replace the cable cover.