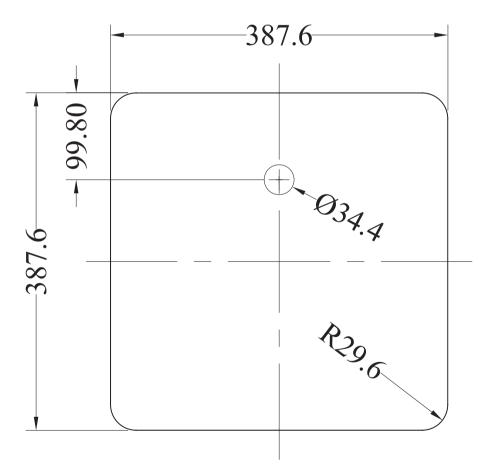

## Die Cut

Please refer to the die cut below if you would like to brand the cover of your base