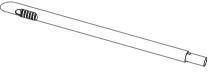

### Components

Base

Vesa mounting bracket

Pipe - 1

Pipe - 2

thumb screws (4pc)

M5 flat head screws (4pc)

M8 screws (2pc)

Step 3

Remove the cable cover, pass the DC jack through the pipe-2, then replace the cable cover.