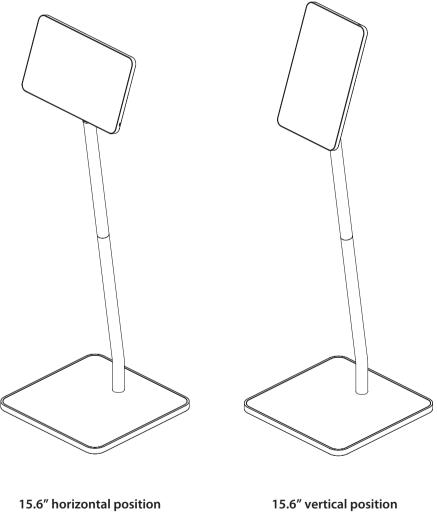

## L X W X H mm

400 X 400 X 1234

400 X 400 X 1301

400 X 400 X 1258

18.5" vertical position 400 X 400 X 1343

400 X 400 X 1379