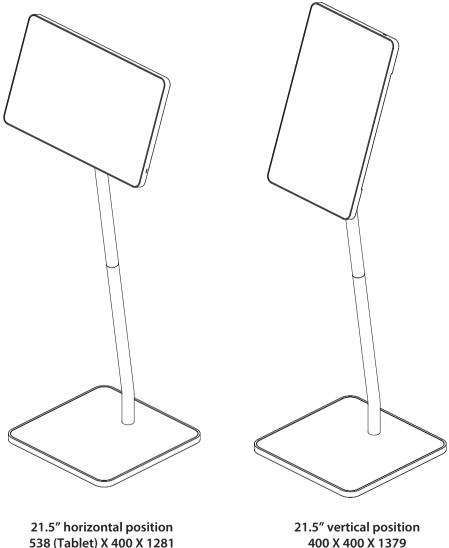

## L X W X H mm

400 X 400 X 1234

400 X 400 X 1301

400 X 400 X 1258

18.5" vertical position 400 X 400 X 1343

400 X 400 X 1379