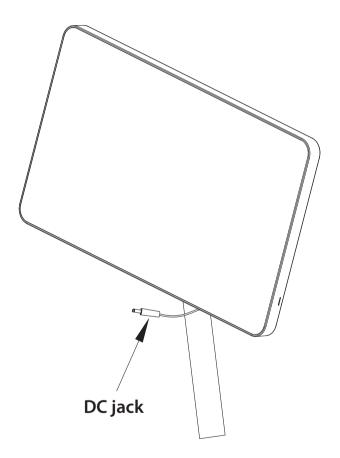

## Assembly Instructions

Step 1 Pass the DC jack through the base of the stand and pipe-1.

Step 2

Insert pipe-1 to the base, use 2 M5 flat head screws to attach them together, and then tighten the screw with Allen wrench.

#### Step 7 Connect the DC jack to the Retail Tablet.

Step 8 - Optional To replace the cover of the base use the replacement hole to push the acrylic base out and replace it with a new cover