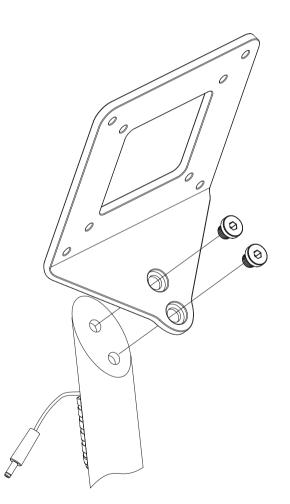

#### Step 4 Attach pipe-2 into pipe-1, insert 2 M5 flat head screws, and then tighten the screws with Allen wrench.

Step 5

Use 2 M8 screws to attach the Vesa bracket and pipe-2 together, and then tighten the screws with the Allen wrench.

Step 6 Use the 4 thumb screws to affix your Retail Tablet to the floor display.