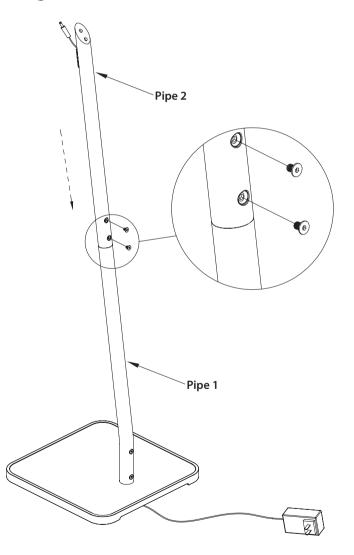

#### Step 4 Attach pipe-2 into pipe-1, insert 2 M5 flat head screws, and then tighten the screws with Allen wrench.

Step 5

Use 2 M8 screws to attach the Vesa bracket and pipe-2 together, and then tighten the screws with the Allen wrench.