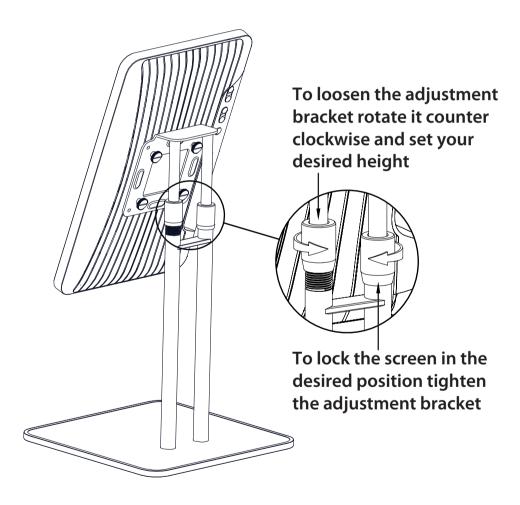

Step 3
The height of the display can be adjusted using the adjustment bracket.
The display can be adjusted 100mm

Step 4 Plug Tablet to DC cord