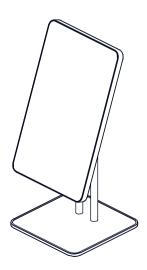

# i DISPLAY Interactive Digital Displays

15.6" lowest horizontal position 377 (Tablet) X 270 X 397

15.6" highest horizontal position 377 (Tablet) X 270 X 497

15.6" lowest vertical position 270 X 270 X 464

15.6" highest vertical position 270 X 270 X 564

## i DISPLAY Interactive Digital Displays

18.5" lowest horizontal position 461 (Tablet) X 270 X 421

18.5" highest horizontal position 461 (Tablet) X 270 X 521

18.5" lowest vertical position 280 (Tablet) X 270 X 505

18.5" highest vertical position 280 (Tablet) X 270 X 605

# i DISPLAY Interactive Digital Displays

21.5" lowest horizontal position 538 (Tablet) X 270 X 444

21.5" highest horizontal position 538 (Tablet) X 270 X 544

21.5" lowest vertical position 327 (Tablet) X 270 X 542

21.5" highest vertical position 327 (Tablet) X 270 X 642