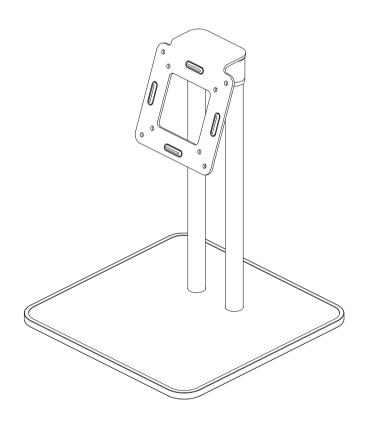

The counter display gives you a complete solution to secure your display to any counter location within the store.

The i Display Retail tablet L/XL/XXL counter display is made from high-quality materials and is very simple to assemble. Additionally, the fixture's base cover can be easily branded to best suit your company's need.

### **Assembly Instructions**

Step 1
Use the Allen wrench and two screws
to connect the base to the Metal VESA Bracket

Step 2
Use the 4 thumb screws to connect your Retail
Tablet or Advertising Display to the assembled
counter display