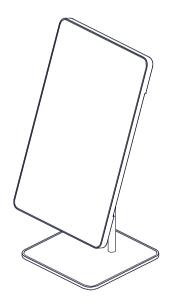

# i DISPLAY Interactive Digital Displays

15.6" lowest horizontal position 377 (Tablet) X 270 X 397

15.6" highest horizontal position 377 (Tablet) X 270 X 497

15.6" lowest vertical position 270 X 270 X 464

15.6" highest vertical position 270 X 270 X 564

## i DISPLAY Interactive Digital Displays

18.5" lowest horizontal position 461 (Tablet) X 270 X 421

18.5" highest horizontal position 461 (Tablet) X 270 X 521

18.5" lowest vertical position 280 (Tablet) X 270 X 505

18.5" highest vertical position 280 (Tablet) X 270 X 605

# i DISPLAY Interactive Digital Displays

21.5" lowest horizontal position 538 (Tablet) X 270 X 444

21.5" highest horizontal position 538 (Tablet) X 270 X 544

21.5" lowest vertical position 327 (Tablet) X 270 X 542

21.5" highest vertical position 327 (Tablet) X 270 X 642