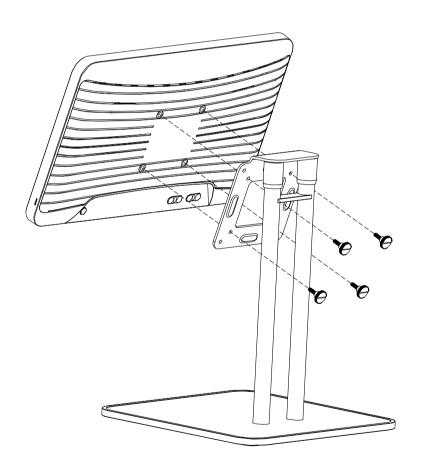

### **Assembly Instructions**

Step 1
Use the Allen wrench and two screws
to connect the base to the Metal VESA Bracket

Step 2
Use the 4 thumb screws to connect your Retail
Tablet or Advertising Display to the assembled
counter display