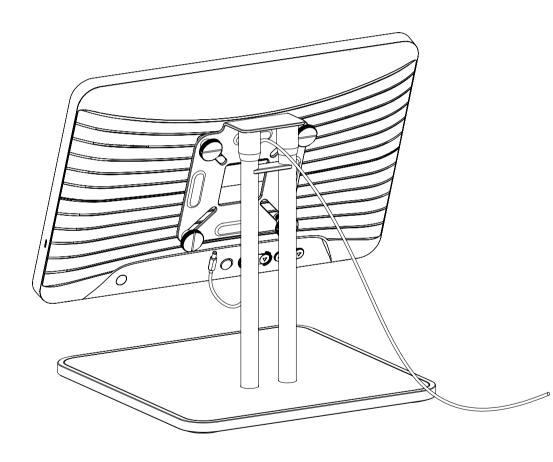

### **Assembly Instructions**

Step 1
Use the Allen wrench and two screws
to connect the base to the Metal VESA Bracket

Step 2
Use the 4 thumb screws to connect your Retail
Tablet or Advertising Display to the assembled
counter display

Step 3
The height of the display can be adjusted using the adjustment bracket.
The display can be adjusted 100mm

Step 4 Plug Tablet to DC cord