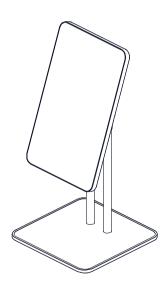

# i DISPLAY Interactive Digital Displays

15.6" lowest horizontal position 377 (Tablet) X 270 X 397

15.6" highest horizontal position 377 (Tablet) X 270 X 497

15.6" lowest vertical position 270 X 270 X 464

15.6" highest vertical position 270 X 270 X 564

## i DISPLAY Interactive Digital Displays

18.5" lowest horizontal position 461 (Tablet) X 270 X 421

18.5" highest horizontal position 461 (Tablet) X 270 X 521

18.5" lowest vertical position 280 (Tablet) X 270 X 505

18.5" highest vertical position 280 (Tablet) X 270 X 605

# i DISPLAY Interactive Digital Displays

21.5" lowest horizontal position 538 (Tablet) X 270 X 444

21.5" highest horizontal position 538 (Tablet) X 270 X 544

21.5" lowest vertical position 327 (Tablet) X 270 X 542

21.5" highest vertical position 327 (Tablet) X 270 X 642