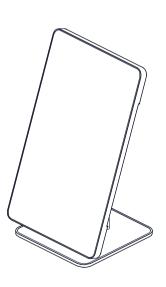

# i DISPLAY Interactive Digital Displays

15.6" lowest horizontal position 377 (Tablet) X 270 X 397

15.6" highest horizontal position 377 (Tablet) X 270 X 497

15.6" lowest vertical position 270 X 270 X 464

15.6" highest vertical position 270 X 270 X 564

## i DISPLAY Interactive Digital Displays

18.5" lowest horizontal position 461 (Tablet) X 270 X 421

18.5" highest horizontal position 461 (Tablet) X 270 X 521

18.5" lowest vertical position 280 (Tablet) X 270 X 505

18.5" highest vertical position 280 (Tablet) X 270 X 605

# i DISPLAY Interactive Digital Displays

21.5" lowest horizontal position 538 (Tablet) X 270 X 444

21.5" highest horizontal position 538 (Tablet) X 270 X 544

21.5" lowest vertical position 327 (Tablet) X 270 X 542

21.5" highest vertical position 327 (Tablet) X 270 X 642