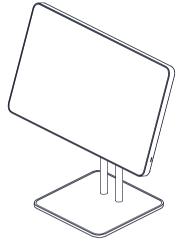

The counter display gives you a complete solution to secure your display to any counter location within the store.

The i Display Retail tablet L/XL/XXL counter display is made from high-quality materials and is very simple to assemble. Additionally, the fixture's base cover can be easily branded to best suit your company's need.

# i DISPLAY Interactive Digital Displays

15.6" lowest horizontal position 377 (Tablet) X 270 X 397

15.6" highest horizontal position 377 (Tablet) X 270 X 497

15.6" lowest vertical position 270 X 270 X 464

15.6" highest vertical position 270 X 270 X 564

## i DISPLAY Interactive Digital Displays

18.5" lowest horizontal position 461 (Tablet) X 270 X 421

18.5" highest horizontal position 461 (Tablet) X 270 X 521

18.5" lowest vertical position 280 (Tablet) X 270 X 505

18.5" highest vertical position 280 (Tablet) X 270 X 605