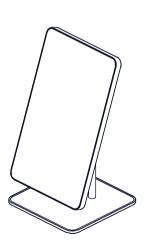

# i DISPLAY Interactive Digital Displays

15.6" lowest horizontal position 377 (Tablet) X 270 X 397

15.6" highest horizontal position 377 (Tablet) X 270 X 497

15.6" lowest vertical position 270 X 270 X 464

15.6" highest vertical position 270 X 270 X 564

## i DISPLAY Interactive Digital Displays

18.5" lowest horizontal position 461 (Tablet) X 270 X 421

18.5" highest horizontal position 461 (Tablet) X 270 X 521

18.5" lowest vertical position 280 (Tablet) X 270 X 505

18.5" highest vertical position 280 (Tablet) X 270 X 605

# i DISPLAY Interactive Digital Displays

21.5" lowest horizontal position 538 (Tablet) X 270 X 444

21.5" highest horizontal position 538 (Tablet) X 270 X 544

21.5" lowest vertical position 327 (Tablet) X 270 X 542

21.5" highest vertical position 327 (Tablet) X 270 X 642