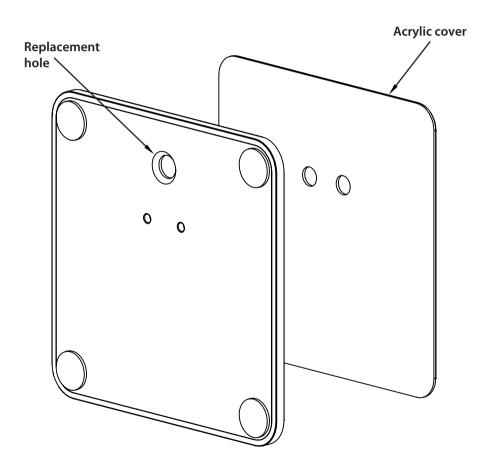

#### Step 5 - Optional

To replace the cover of the base use the replacement hole to push the acrylic base out and replace it with a new cover

## Please refer to the die cut below if you would like to brand the cover of your base