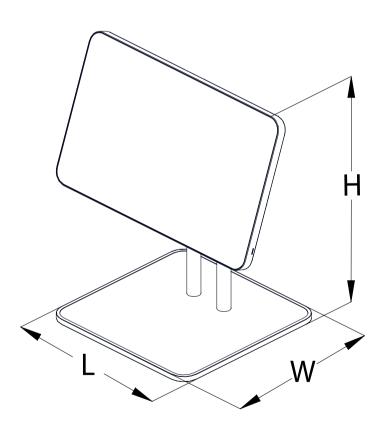

#### LXWXHmm

# i DISPLAY Interactive Digital Displays

15.6" lowest horizontal position 377 (Tablet) X 270 X 397

15.6" highest horizontal position 377 (Tablet) X 270 X 497

15.6" lowest vertical position 270 X 270 X 464

15.6" highest vertical position 270 X 270 X 564

## i DISPLAY Interactive Digital Displays

18.5" lowest horizontal position 461 (Tablet) X 270 X 421

18.5" highest horizontal position 461 (Tablet) X 270 X 521

18.5" lowest vertical position 280 (Tablet) X 270 X 505

18.5" highest vertical position 280 (Tablet) X 270 X 605

# i DISPLAY Interactive Digital Displays

21.5" lowest horizontal position 538 (Tablet) X 270 X 444

21.5" highest horizontal position 538 (Tablet) X 270 X 544

21.5" lowest vertical position 327 (Tablet) X 270 X 542

21.5" highest vertical position 327 (Tablet) X 270 X 642