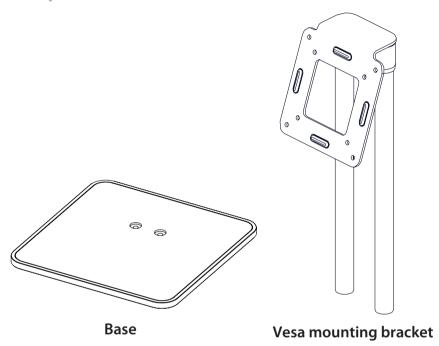

### **Components**

### **Assembly Instructions**

Step 1
Use the Allen wrench and two screws
to connect the base to the Metal VESA Bracket

Step 2
Use the 4 thumb screws to connect your Retail
Tablet or Advertising Display to the assembled
counter display