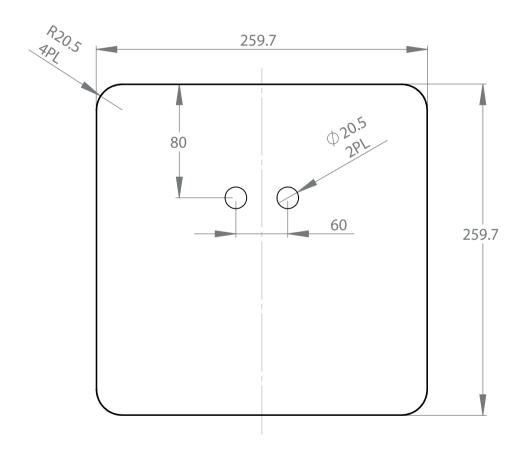

#### **Die Cut**

## Please refer to the die cut below if you would like to brand the cover of your base