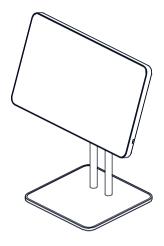

# i DISPLAY Interactive Digital Displays

15.6" lowest horizontal position 377 (Tablet) X 270 X 397

15.6" highest horizontal position 377 (Tablet) X 270 X 497

15.6" lowest vertical position 270 X 270 X 464

15.6" highest vertical position 270 X 270 X 564

## i DISPLAY Interactive Digital Displays

18.5" lowest horizontal position 461 (Tablet) X 270 X 421

18.5" highest horizontal position 461 (Tablet) X 270 X 521

18.5" lowest vertical position 280 (Tablet) X 270 X 505

18.5" highest vertical position 280 (Tablet) X 270 X 605

# i DISPLAY Interactive Digital Displays

21.5" lowest horizontal position 538 (Tablet) X 270 X 444

21.5" highest horizontal position 538 (Tablet) X 270 X 544

21.5" lowest vertical position 327 (Tablet) X 270 X 542

21.5" highest vertical position 327 (Tablet) X 270 X 642