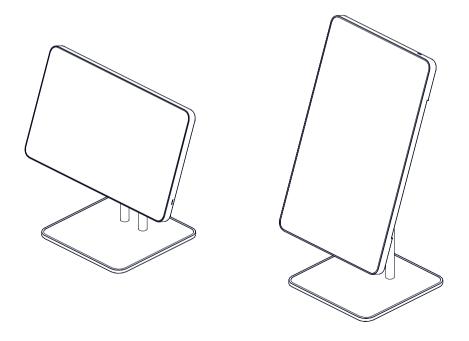

Step 3
The height of the display can be adjusted using the adjustment bracket.
The display can be adjusted 100mm

Step 4 Plug Tablet to DC cord