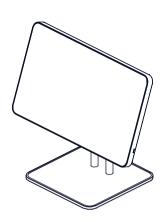

# i DISPLAY Interactive Digital Displays

15.6" lowest horizontal position 377 (Tablet) X 270 X 397

15.6" highest horizontal position 377 (Tablet) X 270 X 497

15.6" lowest vertical position 270 X 270 X 464

15.6" highest vertical position 270 X 270 X 564

## i DISPLAY Interactive Digital Displays

18.5" lowest horizontal position 461 (Tablet) X 270 X 421

18.5" highest horizontal position 461 (Tablet) X 270 X 521

18.5" lowest vertical position 280 (Tablet) X 270 X 505

18.5" highest vertical position 280 (Tablet) X 270 X 605

# i DISPLAY Interactive Digital Displays

21.5" lowest horizontal position 538 (Tablet) X 270 X 444

21.5" highest horizontal position 538 (Tablet) X 270 X 544

21.5" lowest vertical position 327 (Tablet) X 270 X 542

21.5" highest vertical position 327 (Tablet) X 270 X 642