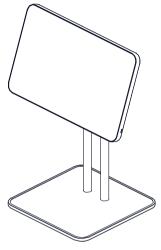

# i DISPLAY Interactive Digital Displays

15.6" lowest horizontal position 377 (Tablet) X 270 X 397

15.6" highest horizontal position 377 (Tablet) X 270 X 497

15.6" lowest vertical position 270 X 270 X 464

15.6" highest vertical position 270 X 270 X 564

## i DISPLAY Interactive Digital Displays

18.5" lowest horizontal position 461 (Tablet) X 270 X 421

18.5" highest horizontal position 461 (Tablet) X 270 X 521

18.5" lowest vertical position 280 (Tablet) X 270 X 505

18.5" highest vertical position 280 (Tablet) X 270 X 605

# i DISPLAY Interactive Digital Displays

21.5" lowest horizontal position 538 (Tablet) X 270 X 444

21.5" highest horizontal position 538 (Tablet) X 270 X 544

21.5" lowest vertical position 327 (Tablet) X 270 X 542

21.5" highest vertical position 327 (Tablet) X 270 X 642