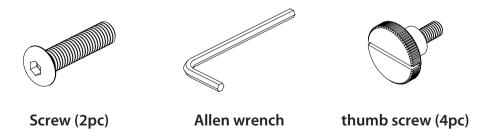

### **Components**

### **Assembly Instructions**

Step 1
Use the Allen wrench and two screws
to connect the base to the Metal VESA Bracket

Step 2
Use the 4 thumb screws to connect your Retail
Tablet or Advertising Display to the assembled
counter display