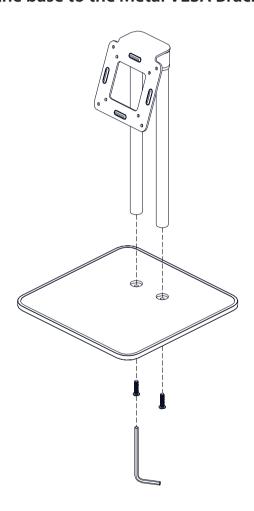

### **Assembly Instructions**

Step 1
Use the Allen wrench and two screws
to connect the base to the Metal VESA Bracket

Step 2
Use the 4 thumb screws to connect your Retail
Tablet or Advertising Display to the assembled
counter display