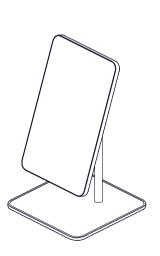

# i DISPLAY Interactive Digital Displays

15.6" lowest horizontal position 377 (Tablet) X 270 X 397

15.6" highest horizontal position 377 (Tablet) X 270 X 497

15.6" lowest vertical position 270 X 270 X 464

15.6" highest vertical position 270 X 270 X 564

## i DISPLAY Interactive Digital Displays

18.5" lowest horizontal position 461 (Tablet) X 270 X 421

18.5" highest horizontal position 461 (Tablet) X 270 X 521

18.5" lowest vertical position 280 (Tablet) X 270 X 505

18.5" highest vertical position 280 (Tablet) X 270 X 605

# i DISPLAY Interactive Digital Displays

21.5" lowest horizontal position 538 (Tablet) X 270 X 444

21.5" highest horizontal position 538 (Tablet) X 270 X 544

21.5" lowest vertical position 327 (Tablet) X 270 X 542

21.5" highest vertical position 327 (Tablet) X 270 X 642