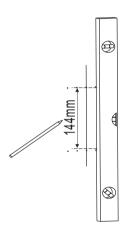

#### **Assembly Instructions**

Step 1 Install Wall Plate onto the wall. For Wooden wall:

# 1.1 Draw two vertical lines and two parallel lines 144 mm apart. Drill two Ø5mm holes 90mm deep on the marked places.

1.2 Use 2 bolts (7) and 2 washers (8) to affix the wall plate on the wall.