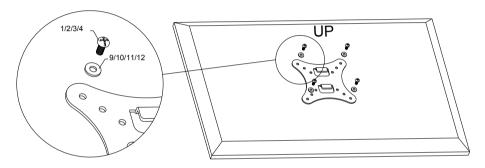

Step 2 Install the vesa plate to the Retail Tablet. Fasten the vesa plate to the back of the tablet by 4 screws (1/2/3/4) and washer (9/10/11/12).

Step 3
Hook the assembled retail tablet to the wall plate by inserting the hooks of the vesa plate into the open slats of the wall plate. Both bracket parts should "click" when completly inserted.