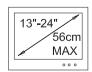

#### i DISPLAY Retail Tablet Fixed Wall Mount Bracket

## Product Specification & Assembly Instructions





i Display's range of fixtures are the perfect retail accessory for your i Display Retail Tablet and Android Advertising Display.

The wall mount bracket gives you a complete solution to secure your display to any wall location within the store.

The i Display Retail tablet wall mount bracket is made from high-quality materials and is very simple to assemble.





### **Product Specification**





## i DISPLAY Interactive Digital Displays

#### **Components**





#### **Assembly Instructions**

Step 1 Install Wall Plate onto the wall. For Wooden wall:



# 1.1 Draw two vertical lines and two parallel lines 144 mm apart. Drill two Ø5mm holes 90mm deep on the marked places.



1.2 Use 2 bolts (7) and 2 washers (8) to affix the wall plate on the wall.





#### For Brick wall, Stone wall or Concrete wall:



1.3
Draw two vertical lines and two parallel lines
144 mm apart. Drill two Ø10mm holes
87mm deep.





1.4
Mount 2 concrete
anchors in the holes.
on lower hole, use
bolt (7) and washer (8).
Make sure screw has
8mm distance from
wall. Then repeat 1.2.





Step 2 Install the vesa plate to the Retail Tablet. Fasten the vesa plate to the back of the tablet by 4 screws (1/2/3/4) and