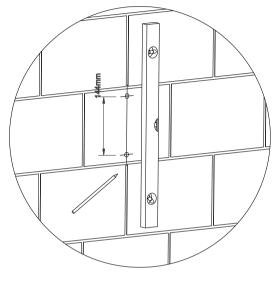

# 1.1 Draw two vertical lines and two parallel lines 144 mm apart. Drill two Ø5mm holes 90mm deep on the marked places.

1.2 Use 2 bolts (7) and 2 washers (8) to affix the wall plate on the wall.

#### For Brick wall, Stone wall or Concrete wall:

1.3
Draw two vertical lines and two parallel lines
144 mm apart. Drill two Ø10mm holes
87mm deep.

1.4
Mount 2 concrete
anchors in the holes.
on lower hole, use
bolt (7) and washer (8).
Make sure screw has
8mm distance from
wall. Then repeat 1.2.