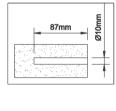

#### For Brick wall, Stone wall or Concrete wall:

1.3
Draw two vertical lines and two parallel lines
144 mm apart. Drill two Ø10mm holes
87mm deep.

1.4
Mount 2 concrete
anchors in the holes.
on lower hole, use
bolt (7) and washer (8).
Make sure screw has
8mm distance from
wall. Then repeat 1.2.