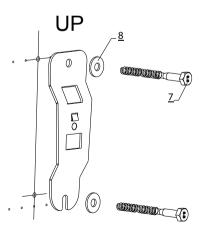

# 1.1 Draw two vertical lines and two parallel lines 144 mm apart. Drill two Ø5mm holes 90mm deep on the marked places.

1.2 Use 2 bolts (7) and 2 washers (8) to affix the wall plate on the wall.

#### For Brick wall, Stone wall or Concrete wall:

1.3
Draw two vertical lines and two parallel lines
144 mm apart. Drill two Ø10mm holes
87mm deep.

1.4
Mount 2 concrete
anchors in the holes.
on lower hole, use
bolt (7) and washer (8).
Make sure screw has
8mm distance from
wall. Then repeat 1.2.