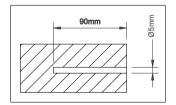

# 1.1 Draw two vertical lines and two parallel lines 144 mm apart. Drill two Ø5mm holes 90mm deep on the marked places.

1.2 Use 2 bolts (7) and 2 washers (8) to affix the wall plate on the wall.