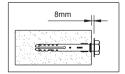

#### For Brick wall, Stone wall or Concrete wall:

1.3
Draw two vertical lines and two parallel lines
144 mm apart. Drill two Ø10mm holes
87mm deep.

1.4
Mount 2 concrete
anchors in the holes.
on lower hole, use
bolt (7) and washer (8).
Make sure screw has
8mm distance from
wall. Then repeat 1.2.