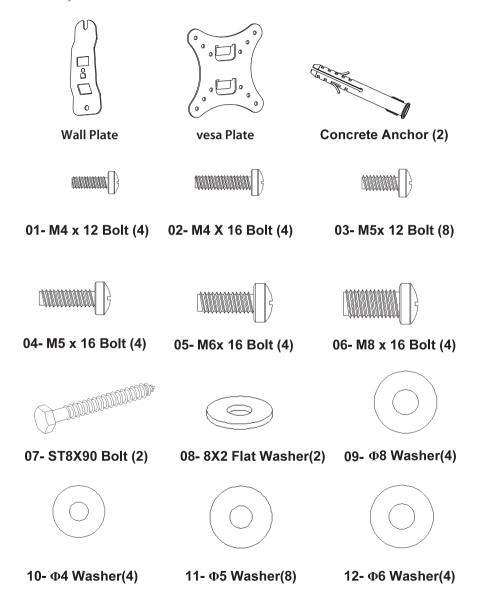

#### i DISPLAY Retail Tablet Fixed Wall Mount Bracket

## Product Specification & Assembly Instructions





i Display's range of fixtures are the perfect retail accessory for your i Display Retail Tablet and Android Advertising Display.

The wall mount bracket gives you a complete solution to secure your display to any wall location within the store.

The i Display Retail tablet wall mount bracket is made from high-quality materials and is very simple to assemble.





### **Product Specification**





## i DISPLAY Interactive Digital Displays

#### **Components**





#### **Assembly Instructions**

Step 1 Install Wall Plate onto the wall. For Wooden wall:



# 1.1 Draw two vertical lines and two parallel lines 144 mm apart. Drill two Ø5mm holes 90mm deep on the marked places.



1.2 Use 2 bolts (7) and 2 washers (8) to affix the wall plate on the wall.





#### For Brick wall, Stone wall or Concrete wall:



1.3
Draw two vertical lines and two parallel lines
144 mm apart. Drill two Ø10mm holes
87mm deep.





1.4
Mount 2 concrete
anchors in the holes.
on lower hole, use
bolt (7) and washer (8).
Make sure screw has
8mm distance from
wall. Then repeat 1.2.





Step 2 Install the vesa plate to the Retail Tablet. Fasten the vesa plate to the back of the tablet by 4 screws (1/2/3/4) and washer (9/10/11/12).



Step 3
Hook the assembled retail tablet t