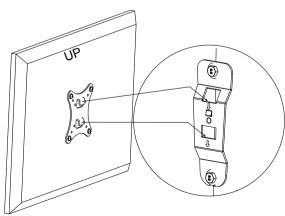

Step 2 Install the vesa plate to the Retail Tablet. Fasten the vesa plate to the back of the tablet by 4 screws (1/2/3/4) and washer (9/10/11/12).

Step 3
Hook the assembled retail tablet to the wall plate by inserting the hooks of the vesa plate into the open slats of the wall plate. Both bracket parts should "click" when completly inserted.