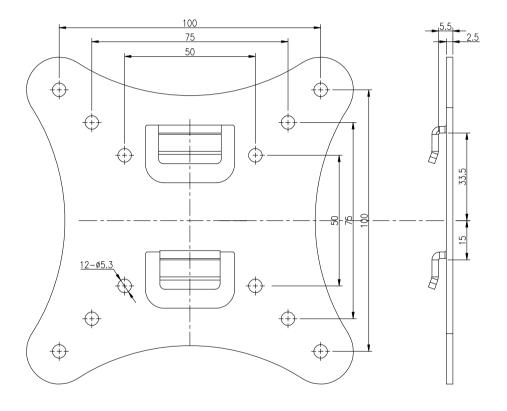

#### i DISPLAY Retail Tablet Fixed Wall Mount Bracket

## Product Specification & Assembly Instructions





i Display's range of fixtures are the perfect retail accessory for your i Display Retail Tablet and Android Advertising Display.

The wall mount bracket gives you a complete solution to secure your display to any wall location within the store.

The i Display Retail tablet wall mount bracket is made from high-quality materials and is very simple to assemble.





### **Product Specification**





## i DISPLAY Interactive Digital Displays

#### **Components**





#### **Assembly Instructions**

Step 1 Install Wall Plate onto the wall. For Wooden wall:



# 1.1 Draw two vertical lines and two parallel lines 144 mm apart. Drill two Ø5mm holes 90mm deep on the marked places.



1.2 Use 2 bolts (7) and 2 washers (8) to affix the wall plate on the wall.





#### For Brick wall, Stone wall or Concrete wall:



1.3
Draw two vertical lines and two parallel lines
144 mm apart. Drill two Ø10mm holes
87mm deep.





1.4
Mount 2 concrete
anchors in the holes.
on lower hole, use
bolt (7) and washer (8).
Make sure screw has
8mm distance from
wall. Then repeat 1.2.





Step 2 Install the vesa plate to the Retail Tablet. Fasten the vesa plate to the back of the tablet by 4 screws (1/2/3/4) a