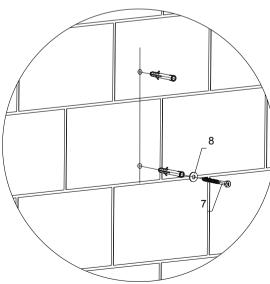

# 1.1 Draw two vertical lines and two parallel lines 144 mm apart. Drill two Ø5mm holes 90mm deep on the marked places.

1.2 Use 2 bolts (7) and 2 washers (8) to affix the wall plate on the wall.

#### For Brick wall, Stone wall or Concrete wall:

1.3
Draw two vertical lines and two parallel lines
144 mm apart. Drill two Ø10mm holes
87mm deep.

1.4
Mount 2 concrete
anchors in the holes.
on lower hole, use
bolt (7) and washer (8).
Make sure screw has
8mm distance from
wall. Then repeat 1.2.