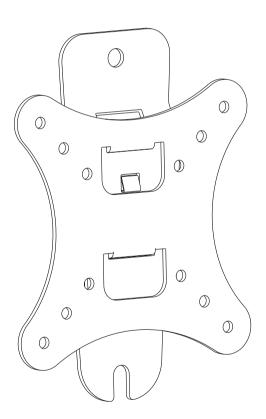

The i Display Retail tablet wall mount bracket is made from high-quality materials and is very simple to assemble.

#### **Components**