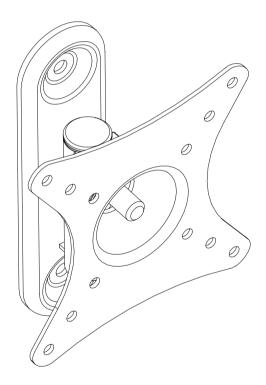

## i DISPLAY Retail Tablet Rotating Wall Mount Bracket

Product Specification & Assembly Instructions

Outform © All Rights Reserved

i Display's range of fixtures are the perfect retail accessory for your i Display Retail Tablet and Android Advertising Display.

The wall mount bracket gives you a complete solution to secure your display to any wall location within the store.

The i Display Retail tablet wall mount bracket is made from high-quality materials and is very simple to assemble.