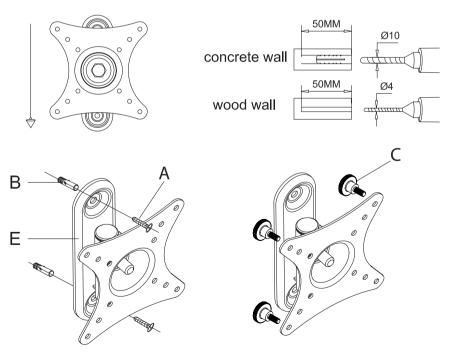

## **Assembly Instructions**

- 1. Mark two holes on the wall where you want the bracket to be affixed on.
- 2. Drill 50mm deep holes on the marks on the wall.
- 3. Affix component "E" on the wall with components "A" and "B". Use component "D" (Leveler) to make sure the bracket is staright.
- 4. When installing component "E" on solid wood walls, use a Ø4 drill and component B is not needed.
- 5. Attach the Retail Tablet to the Vesa bracket using components C.