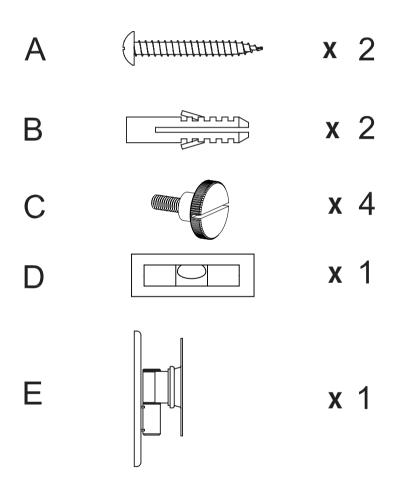

## Components

For further information or support, please contact <a href="mailto:support@i-display.com">support@i-display.com</a>

## **Assembly Instructions**

- 1. Mark two holes on the wall where you want the bracket to be affixed on.
- 2. Drill 50mm deep holes on the marks on the wall.
- 3. Affix component "E" on the wall with components "A" and "B". Use component "D" (Leveler) to make sure the bracket is staright.
- 4. When installing component "E" on solid wood walls, use a Ø4 drill and component B is not needed.
- 5. Attach the Retail Tablet to the Vesa bracket using components C.