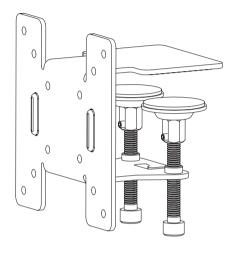

## **Components**

Allen wrench

thumb screw (4pc)

## **Assembly Instructions**

Step 1 Use 4 screws to affix the shelf clip to the Retail Tablet or Advertising Display

Step 2
Affix the assembled retail tablet or advertising display to the shelf of your choosing