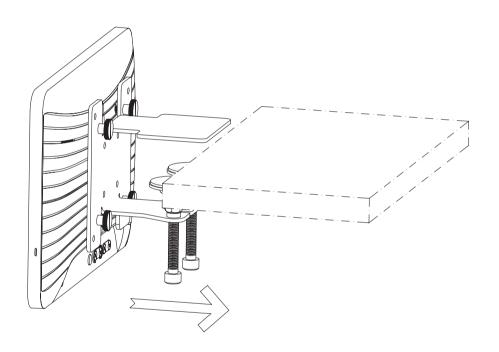

## **Assembly Instructions**

Step 1 Use 4 screws to affix the shelf clip to the Retail Tablet or Advertising Display

Step 2
Affix the assembled retail tablet or advertising display to the shelf of your choosing

Step 3
Use the Allen screw driver to tighten the screws below.
Additionally, you can insert the Power cord through the shelf clip if desired

For further information or support, please contact <a href="mailto:support@i-display.com">support@i-display.com</a>