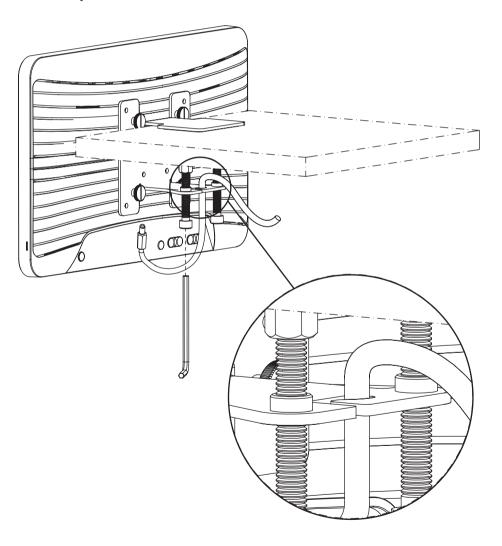

## **Assembly Instructions**

Step 1 Use 4 screws to affix the shelf clip to the Retail Tablet or Advertising Display

Step 2
Affix the assembled retail tablet or advertising display to the shelf of your choosing

Step 3
Use the Allen screw driver to tighten the screws below.
Additionally, you can insert the Power cord through the shelf clip if desired

For further information or support, please contact <a href="mailto:support@i-display.com">support@i-display.com</a>