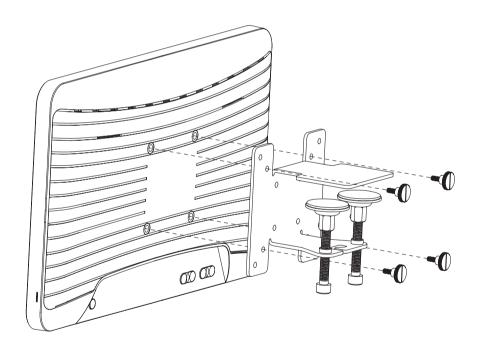

## **Assembly Instructions**

Step 1 Use 4 screws to affix the shelf clip to the Retail Tablet or Advertising Display

Step 2
Affix the assembled retail tablet or advertising display to the shelf of your choosing