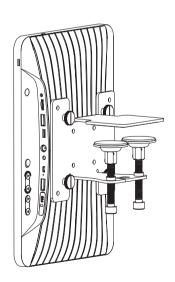

The tablet shelf clip gives you a complete solution to secure your display to any shelf location within the store.

The i Display Retail Tablet shelf clip is made from high-quality materials and is very simple to assemble.

## **Assembly Instructions**

Step 1 Use 4 screws to affix the shelf clip to the Retail Tablet or Advertising Display

Step 2
Affix the assembled retail tablet or advertising display to the shelf of your choosing