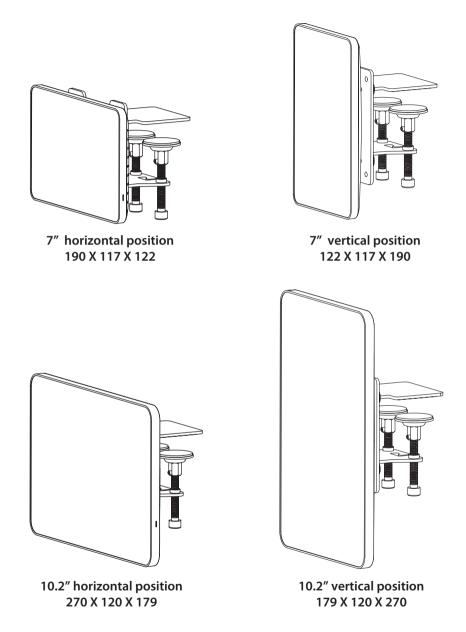

## **Product Specification**

## LXWXHmm

# i DISPLAY Interactive Digital Displays

The Shelf Clip can support other tablet sizes.