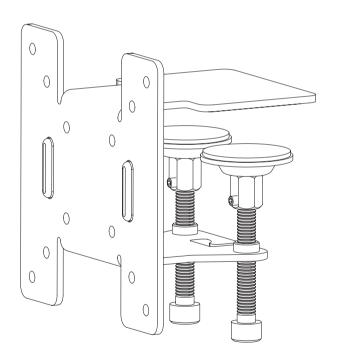

## **Components**

Allen wrench

thumb screw (4pc)

## **Assembly Instructions**

Step 1 Use 4 screws to affix the shelf clip to the Retail Tablet or Advertising Display

Step 2
Affix the assembled retail tablet or advertising display to the shelf of your choosing

Step 3
Use the Allen screw driver to tighten the screws below.
Additionally, you can insert the Power cord through the shelf clip if desired

For further information or support, please contact <a href="mailto:support@i-display.com">support@i-display.com</a>