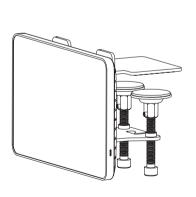

## **Assembly Instructions**

Step 1 Use 4 screws to affix the shelf clip to the Retail Tablet or Advertising Display

Step 2
Affix the assembled retail tablet or advertising display to the shelf of your choosing

Step 3
Use the Allen screw driver to tighten the screws below.
Additionally, you can insert the Power cord through the shelf clip if desired

For further information or support, please contact <a href="mailto:support@i-display.com">support@i-display.com</a>