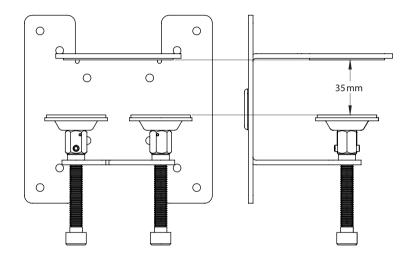

#### Maximum Clip opening 35mm

## **Shelf Clip General Dimensions**

For further information or support, please contact <a href="mailto:support@i-display.com">support@i-display.com</a>