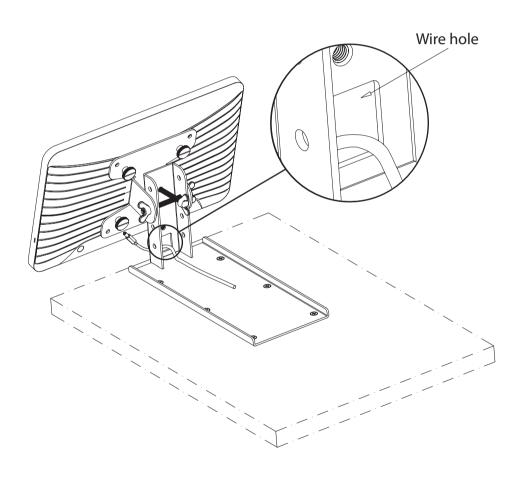

Step 4
Connect the Retail Tablet with the Shelf mount by using the 4pcs of the thumb screws.

Step 5
Plug in the DC cord to the Retail Tablet. Pass the wire through the wire hole.

Step 6 You can adjust and set the angle of the Retail Tablet by adjusting the angle screw as below.