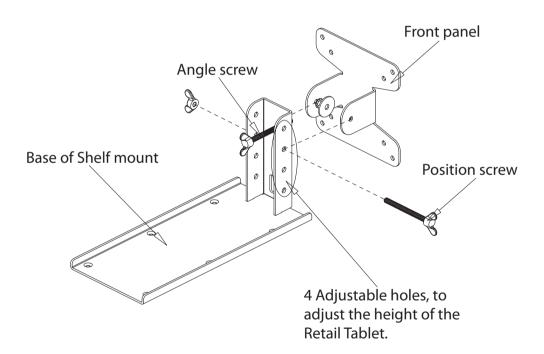

# Step 1 Choose the desired adjustable hole, then connect the Front panel to the base of Shelf Mount using the position screw.

Step 2
Peel off the protective paper on the 3M stickers, then stick the Shelf mount on the surface of shelf where you want the Retail Tablet placed.