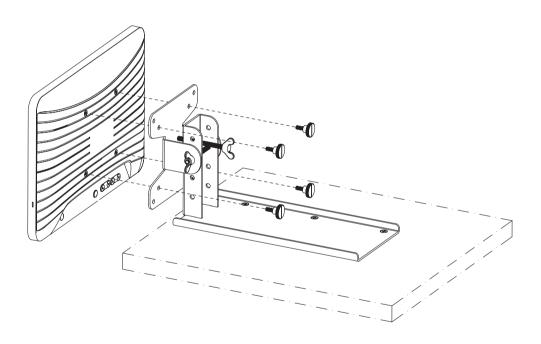

# Step 1 Choose the desired adjustable hole, then connect the Front panel to the base of Shelf Mount using the position screw.

Step 2
Peel off the protective paper on the 3M stickers, then stick the Shelf mount on the surface of shelf where you want the Retail Tablet placed.