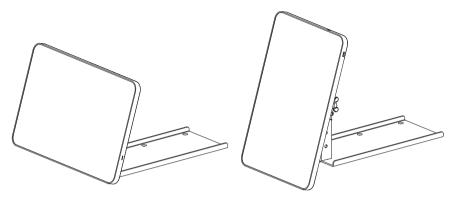

#### Angle rotation range.

Step 4
Connect the Retail Tablet with the Shelf mount by using the 4pcs of the thumb screws.

Step 5
Plug in the DC cord to the Retail Tablet. Pass the wire through the wire hole.

Step 6 You can adjust and set the angle of the Retail Tablet by adjusting the angle screw as below.