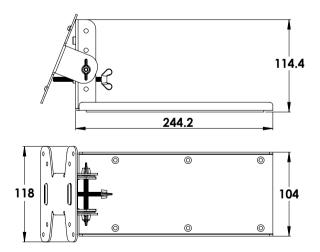

id Advertising Display.

The Shelf clip gives you a complete solution to secure your display to any shelf location within the store.

The i Display Retail tablet Shelf clip is made from high-quality materials and is very simple to assemble.





# **Product Specification**

#### LXWXHmm







7" highest hole horizontal position 190 X 300 X 162



7" highest hole vertical position 122 X 300 X 196



7" lowest hole horizontal position 190 X 300 X 147



7" lowest hole vertical position 122 X 300 X 190





10.2" highest hole horizontal position 270 X 296 X 186

10.2" highest hole vertical position 180 X 296 X 270



10.2" lowest hole horizontal position 270 X 296 X 180

10.2" lowest hole vertical position 180 X 296 X 270



#### Angle rotation range.



#### Shelf Clip general dimensions.





## **Components**



Shelf clip





### **Assembly Instructions**

# Step 1 Choose the desired adjustable hole, then connect the Front panel to the base of Shelf Mount using the position screw.





Step 2
Peel off the protective paper on the 3M stickers, then stick the Shelf mount on the surface of shelf where you want the Retail Tablet placed.



For further information or support, please contact <a href="mailto:support@i-display.com">support@i-display.com</a>



#### Step 3

If you desire to affix the larger sized Retail Tablet (over 15.6"), we suggest you affix the Shelf mount with screws as described in the picture below, this will increase the stability of the unit.





Step 4
Connect the Retail Tablet with the Shelf mount by using the 4pcs of the thumb screws.





Step 5
Plug