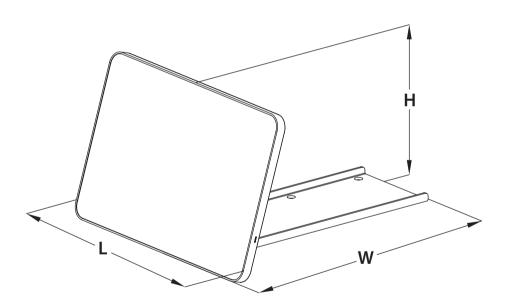

#### LXWXHmm

7" highest hole horizontal position 190 X 300 X 162

7" highest hole vertical position 122 X 300 X 196

7" lowest hole horizontal position 190 X 300 X 147

7" lowest hole vertical position 122 X 300 X 190

10.2" highest hole horizontal position 270 X 296 X 186

10.2" highest hole vertical position 180 X 296 X 270

10.2" lowest hole horizontal position 270 X 296 X 180

10.2" lowest hole vertical position 180 X 296 X 270

#### Shelf Clip general dimensions.