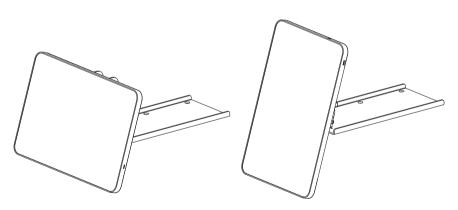

# i DISPLAY Retail Tablet Adjustable Shelf Clip

Product Specification & Assembly Instructions

i Display's range of fixtures are the perfect retail accessory for your i Display Retail Tablet and Android Advertising Display.

The Shelf clip gives you a complete solution to secure your display to any shelf location within the store.

The i Display Retail tablet Shelf clip is made from high-quality materials and is very simple to assemble.