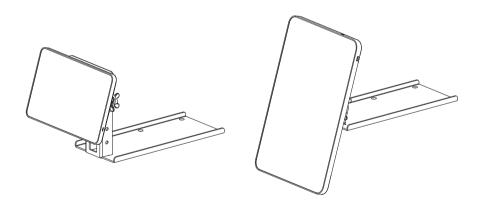

# i DISPLAY Retail Tablet Adjustable Shelf Clip

Product Specification & Assembly Instructions





i Display's range of fixtures are the perfect retail accessory for your i Display Retail Tablet and Android Advertising Display.

The Shelf clip gives you a complete solution to secure your display to any shelf location within the store.

The i Display Retail tablet Shelf clip is made from high-quality materials and is very simple to assemble.





# **Product Specification**

#### LXWXHmm







7" highest hole horizontal position 190 X 300 X 162



7" highest hole vertical position 122 X 300 X 196



7" lowest hole horizontal position 190 X 300 X 147



7" lowest hole vertical position 122 X 300 X 190





10.2" highest hole horizontal position 270 X 296 X 186

10.2" highest hole vertical position 180 X 296 X 270



10.2" lowest hole horizontal position 270 X 296 X 180

10.2" lowest hole vertical position 180 X 296 X 270



#### Angle rotation range.



#### Shelf Clip general dimensions.





## **Components**



Shelf clip





### **Assembly Instructions**

# Step 1 Choose the desired adjustable hole, then connect the Front panel to the base of Shelf Mount using the position screw.





Step 2
Peel off the protective paper o