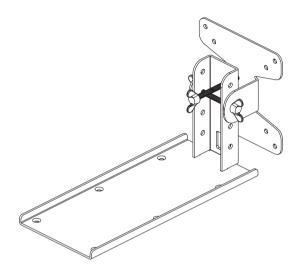

The Shelf clip gives you a complete solution to secure your display to any shelf location within the store.

The i Display Retail tablet Shelf clip is made from high-quality materials and is very simple to assemble.





# **Product Specification**

#### LXWXHmm







7" highest hole horizontal position 190 X 300 X 162



7" highest hole vertical position 122 X 300 X 196



7" lowest hole horizontal position 190 X 300 X 147



7" lowest hole vertical position 122 X 300 X 190





10.2" highest hole horizontal position 270 X 296 X 186

10.2" highest hole vertical position 180 X 296 X 270



10.2" lowest hole horizontal position 270 X 296 X 180

10.2" lowest hole vertical position 180 X 296 X 270



#### Angle rotation range.



#### Shelf Clip general dimensions.





## **Components**



Shelf clip





### **Assembly Instructions**

# Step 1 Choose the desired adjustable hole, then connect the Front panel to the base of Shelf Mount using the position screw.





Step 2
Peel off the protective paper on the 3M stickers, then stick the Shelf mount on the surface of shelf where you want the Retail Tablet placed.



For further information or support, please contact <a href="mailto:support@i-display.com">support@i-display.com</a>



#### Step 3

If you desire to affix the larger sized Retail Tablet (over 15.6"), we suggest you affix the Shelf mount with screws as described in the picture below, this will increase the stability of the unit.





Step 4
Connect the Retail Tablet with the Shelf mount by using the 4pcs of the thumb screws.





Step 5
Plug in the DC cord to the