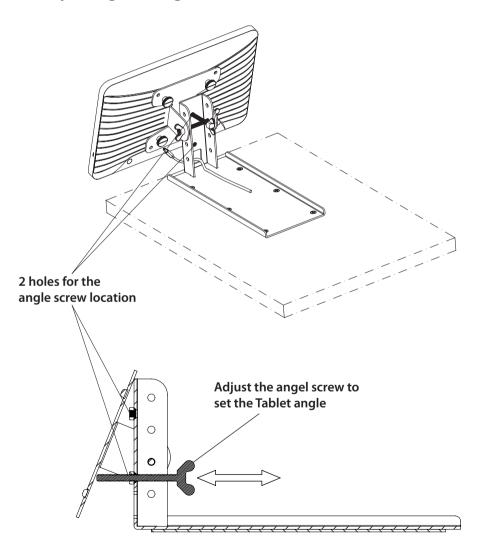

Step 4
Connect the Retail Tablet with the Shelf mount by using the 4pcs of the thumb screws.

Step 5
Plug in the DC cord to the Retail Tablet. Pass the wire through the wire hole.

Step 6 You can adjust and set the angle of the Retail Tablet by adjusting the angle screw as below.