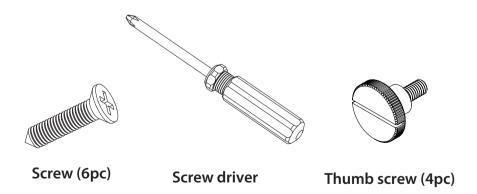

ip gives you a complete solution to secure your display to any shelf location within the store.

The i Display Retail tablet Shelf clip is made from high-quality materials and is very simple to assemble.





# **Product Specification**

#### LXWXHmm







7" highest hole horizontal position 190 X 300 X 162



7" highest hole vertical position 122 X 300 X 196



7" lowest hole horizontal position 190 X 300 X 147



7" lowest hole vertical position 122 X 300 X 190





10.2" highest hole horizontal position 270 X 296 X 186

10.2" highest hole vertical position 180 X 296 X 270



10.2" lowest hole horizontal position 270 X 296 X 180

10.2" lowest hole vertical position 180 X 296 X 270



#### Angle rotation range.



#### Shelf Clip general dimensions.





## **Components**



Shelf clip





### **Assembly Instructions**

# Step 1 Choose the desired adjustable hole, then connect the Front panel to the base of Shelf Mount using the position screw.





Step 2
Peel off the protective paper on the 3M stickers, then stick the Shelf mount on the surface of shelf where you want the Retail Tablet placed.



For further information or support, please contact <a href="mailto:support@i-display.com">support@i-display.com</a>



#### Step 3

If you desire to affix the larger sized Retail Tablet (over 15.6"), we suggest you affix the Shelf mount with screws as described in the picture below, this will increase the stability of the unit.





Step 4
Connect the Retail Tablet with the Shelf mount by using the 4pcs of the thumb screws.





Step 5
Plug in the DC cord to the Retail Tablet.