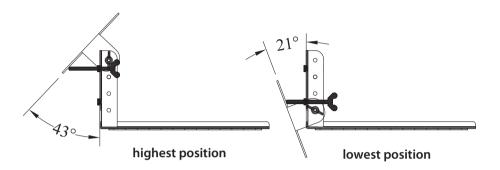

your i Display Retail Tablet and Android Advertising Display.

The Shelf clip gives you a complete solution to secure your display to any shelf location within the store.

The i Display Retail tablet Shelf clip is made from high-quality materials and is very simple to assemble.





# **Product Specification**

#### LXWXHmm







7" highest hole horizontal position 190 X 300 X 162



7" highest hole vertical position 122 X 300 X 196



7" lowest hole horizontal position 190 X 300 X 147



7" lowest hole vertical position 122 X 300 X 190





10.2" highest hole horizontal position 270 X 296 X 186

10.2" highest hole vertical position 180 X 296 X 270



10.2" lowest hole horizontal position 270 X 296 X 180

10.2" lowest hole vertical position 180 X 296 X 270



#### Angle rotation range.



#### Shelf Clip general dimensions.





## **Components**



Shelf clip





### **Assembly Instructions**

# Step 1 Choose the desired adjustable hole, then connect the Front panel to the base of Shelf Mount using the position screw.





Step 2
Peel off the protective paper on the 3M stickers, then stick the Shelf mount on the surface of shelf where you want the Retail Tablet placed.



For further information or support, please contact <a href="mailto:support@i-display.com">support@i-display.com</a>



#### Step 3

If you desire to affix the larger sized Retail Tablet (over 15.6"), we suggest you affix the Shelf mount with screws as described in the picture below, this will increase the stability of the unit.





Step 4
Connect the Retail Tablet with the Shelf mount by using the 4pc