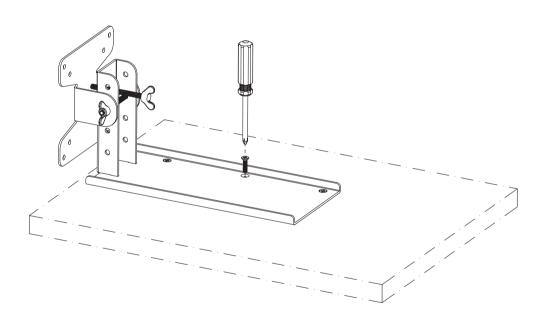

#### Step 3

If you desire to affix the larger sized Retail Tablet (over 15.6"), we suggest you affix the Shelf mount with screws as described in the picture below, this will increase the stability of the unit.