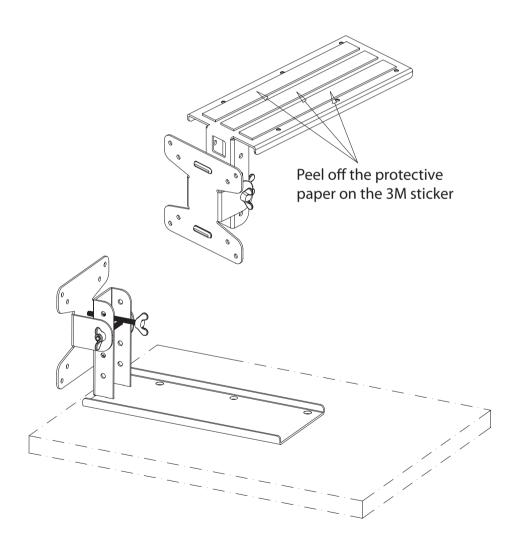

# Step 1 Choose the desired adjustable hole, then connect the Front panel to the base of Shelf Mount using the position screw.

Step 2
Peel off the protective paper on the 3M stickers, then stick the Shelf mount on the surface of shelf where you want the Retail Tablet placed.