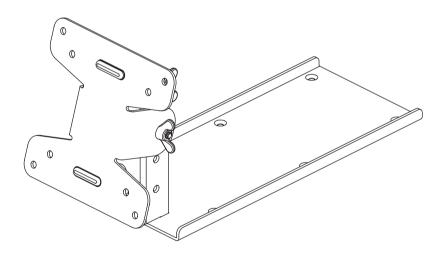

# i DISPLAY Retail Tablet Adjustable Shelf Clip

Product Specification & Assembly Instructions





i Display's range of fixtures are the perfect retail accessory for your i Display Retail Tablet and Android Advertising Display.

The Shelf clip gives you a complete solution to secure your display to any shelf location within the store.

The i Display Retail tablet Shelf clip is made from high-quality materials and is very simple to assemble.





# **Product Specification**

#### LXWXHmm







7" highest hole horizontal position 190 X 300 X 162



7" highest hole vertical position 122 X 300 X 196



7" lowest hole horizontal position 190 X 300 X 147



7" lowest hole vertical position 122 X 300 X 190





10.2" highest hole horizontal position 270 X 296 X 186

10.2" highest hole vertical position 180 X 296 X 270



10.2" lowest hole horizontal position 270 X 296 X 180

10.2" lowest