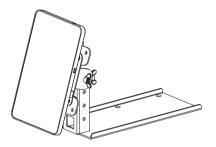

# i DISPLAY Retail Tablet Adjustable Shelf Clip

Product Specification & Assembly Instructions





i Display's range of fixtures are the perfect retail accessory for your i Display Retail Tablet and Android Advertising Display.

The Shelf clip gives you a complete solution to secure your display to any shelf location within the store.

The i Display Retail tablet Shelf clip is made from high-quality materials and is very simple to assemble.





# **Product Specification**

#### LXWXHmm







7" highest hole horizontal position 190 X 300 X 162



7" highest hole vertical position 122 X 300 X 196



7" lowest hole horizontal position 190 X 300 X 147



7" lowest hole vertical position 122 X 300 X 190





10.2" highest hole horizontal position 270 X 296 X 186

10.2" highest hole vertical position 180 X 296 X 270



10.2" lowest hole horizontal position 270 X 296 X 180

10.2" lowest hole vertical position 180 X 296 X 270



#### Angle rotation range.



#### Shelf Clip general dimensions.





## **Components**



Shelf clip





### **Assembly Instructions**

# Step 1 Choose the desired adjustable hole, then connect the Front panel to the base of Shelf Mount using the position screw.





Step 2
Peel off the protective paper on the 3M stickers, then stick the Shelf mount on the surface of shelf where you want the Retail Tablet pla