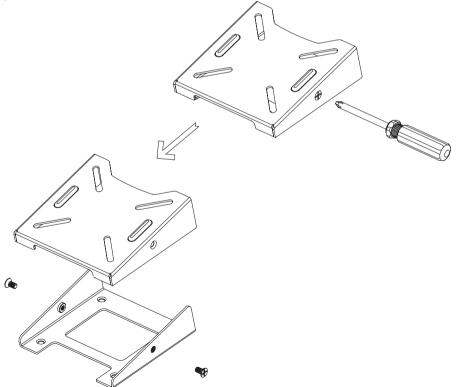

### For free location method

Step 1

Use the screw driver to loosen the screws to separate plates.

Step 2 Connect the Metal Vesa plate with the Retail Tablet using 4pcs of the Thumb screws.

Step 3

Pass the DC wire as shown, then insert the metal bottom plate into the metal vesa plate.

Step 4

Using short screws reconnect the metal vesa plate and the metal bottom plate together. Then plug the DC jack into the Retail Tablet.

### For fixed location method

Step 1 Use the screw driver to loosen the screws to separate plates.

Step 2 Use long screws to affix the metal bottom plate on the table of your choosing.

Step 3 Connect the metal vesa plate with the Retail Tablet using 4pcs of the thumb screws.