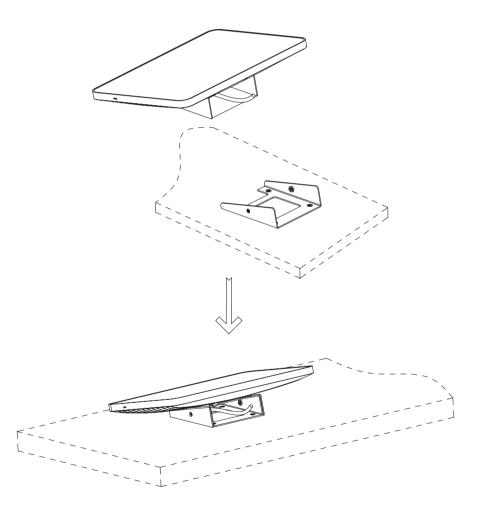

### For fixed location method

Step 1 Use the screw driver to loosen the screws to separate plates.

Step 2 Use long screws to affix the metal bottom plate on the table of your choosing.

Step 3 Connect the metal vesa plate with the Retail Tablet using 4pcs of the thumb screws.

### Step 5 Slide the Retail Tablet onto the metal bottom plate.

Step 6 Using short screws reconnect the metal vesa plate and the metal bottom plate together.