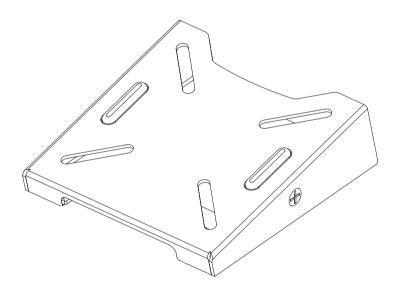

### **Table Bracket general dimensions**

## Components

**Table Bracket** 

**Screw Driver** 

#### thumb screw (4pc)

Screw - Short (2pc) Screw - long (4pc)