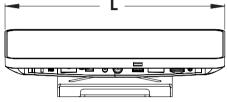

## L X W X H mm

Retail Tablet M 270X 175 X 67

### **Table Bracket general dimensions**