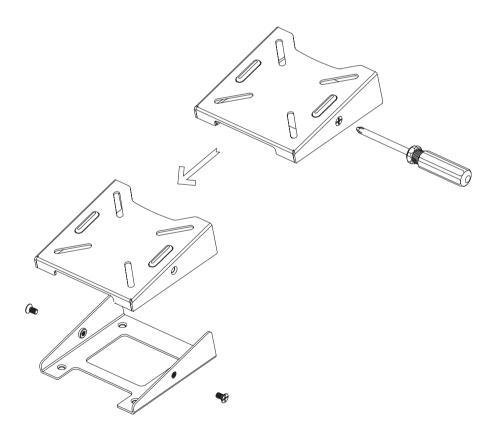

## **Assembly Instructions**

There are 2 options to affix the Table Bracket. (Free location and fixed location)

### For free location method

Step 1

Use the screw driver to loosen the screws to separate plates.

Step 2 Connect the Metal Vesa plate with the Retail Tablet using 4pcs of the Thumb screws.

Step 3

Pass the DC wire as shown, then insert the metal bottom plate into the metal vesa plate.

### For fixed location method

Step 1 Use the screw driver to loosen the screws to separate plates.

Step 2 Use long screws to affix the metal bottom plate on the table of your choosing.

Step 3 Connect the metal vesa plate with the Retail Tablet using 4pcs of the thumb screws.