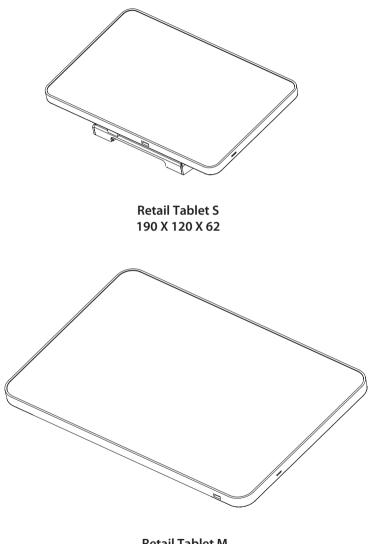

# **Table Bracket**

Product Specification & Assembly Instructions





i Display's range of fixtures are the perfect retail accessory for your i Display Retail Tablet and Android Advertising Display.

The table bracket gives you a complete solution to secure your display to any table location within the store.

The i Display Retail tablet table bracket is made from high-quality materials and is very simple to assemble.





# **Product Specification**

## L X W X H mm











Retail Tablet M 270X 175 X 67



### **Table Bracket general dimensions**









## Components





**Table Bracket** 

**Screw Driver** 







#### thumb screw (4pc)

Screw - Short (2pc) Screw - long (4pc)



## **Assembly Instructions**

There are 2 options to affix the Table Bracket. (Free location and fixed location)

### For free location method

Step 1

Use the screw driver to loosen the screws to separate plates.





Step 2 Connect the Metal Vesa plate with the Retail Tablet using 4pcs of the Thumb screws.





Step 3

Pass the DC wire as shown, then insert the metal bottom plate into the metal vesa plate.





Step 4

Using short screws reconnect the metal vesa plate and the metal bottom plate together. Then plug the DC jack into the Retail Tablet.





### For fixed location