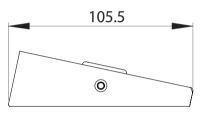

# **Table Bracket**

Product Specification & Assembly Instructions





i Display's range of fixtures are the perfect retail accessory for your i Display Retail Tablet and Android Advertising Display.

The table bracket gives you a complete solution to secure your display to any table location within the store.

The i Display Retail tablet table bracket is made from high-quality materials and is very simple to assemble.





# **Product Specification**

## L X W X H mm











Retail Tablet M 270X 175 X 67



### **Table Bracket general dimensions**









## Components





**Table Bracket** 

**Screw Driver** 







#### thumb screw (4pc)

Screw - Short (2pc) Screw - long (4pc)



## **Assembly Instructions**

There are 2 options to affix the Table Bracket. (Free location and fixed location)

### For free location method

Step 1

Use the screw driver to loosen the screws to separate plates.





Step 2 Connect the Metal Vesa plate with the Retail Tablet using 4pcs of the Thumb screws.





Step 3

Pass the DC wire as shown, then insert the metal bottom plate into the metal vesa plate.





Step 4

Using short screws reconnect the metal vesa plate and the metal bottom plate together. Then plug the DC jack into the Retail Tablet.





### For fixed location method

Step 1 Use the screw driver to loosen the screws to separate plates.