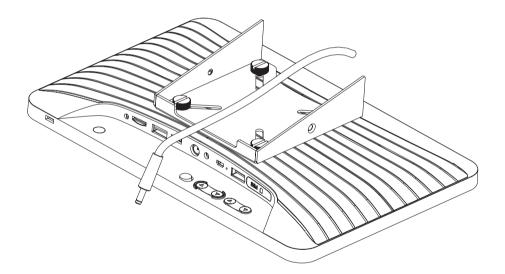

### For free location method

Step 1

Use the screw driver to loosen the screws to separate plates.

Step 2 Connect the Metal Vesa plate with the Retail Tablet using 4pcs of the Thumb screws.

Step 3

Pass the DC wire as shown, then insert the metal bottom plate into the metal vesa plate.

Step 4

Using short screws reconnect the metal vesa plate and the metal bottom plate together. Then plug the DC jack into the Retail Tablet.

Step 4 Pass the DC wire as shown, then plug the DC jack into the Retail Tablet.