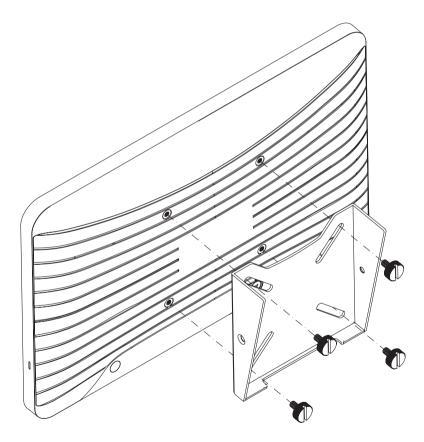

### For fixed location method

Step 1 Use the screw driver to loosen the screws to separate plates.

Step 2 Use long screws to affix the metal bottom plate on the table of your choosing.

Step 3 Connect the metal vesa plate with the Retail Tablet using 4pcs of the thumb screws.

Step 4 Pass the DC wire as shown, then plug the DC jack into the Retail Tablet.

### Step 5 Slide the Retail Tablet onto the metal bottom plate.

Step 6 Using short screws reconnect the metal vesa plate and the metal bottom plate together.