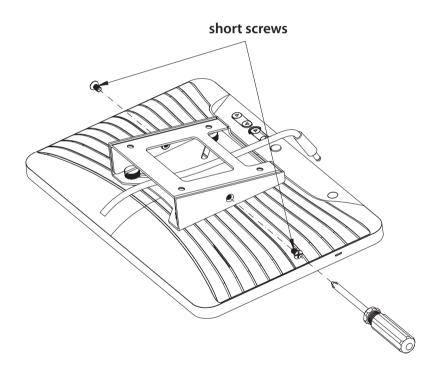

Step 4

Using short screws reconnect the metal vesa plate and the metal bottom plate together. Then plug the DC jack into the Retail Tablet.

### Step 5 Slide the Retail Tablet onto the metal bottom plate.

Step 6 Using short screws reconnect the metal vesa plate and the metal bottom plate together.