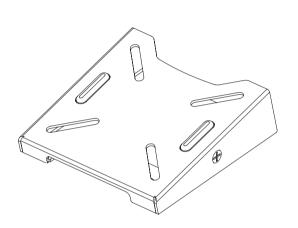

# **Table Bracket**

Product Specification & Assembly Instructions





i Display's range of fixtures are the perfect retail accessory for your i Display Retail Tablet and Android Advertising Display.

The table bracket gives you a complete solution to secure your display to any table location within the store.

The i Display Retail tablet table bracket is made from high-quality materials and is very simple to assemble.





# **Product Specification**

## L X W X H mm











Retail Tablet M 270X 175 X 67



### **Table Bracket general dimensions**









## Components





**Table Bracket** 

**Screw Driver** 







#### thumb screw (4pc)

Screw - Short (2pc) Screw - long (4pc)



## **Assembly Instructions**

There are 2 options to affix the Table Bracket. (Free location and fixed location)

### For free location method

Step 1

Use the screw driver to loosen the screws to separate plates.





Step 2 Connect the Metal Vesa plate with the Retail Tablet using 4pcs of the Thumb screws.





Step 3

Pass the DC wire as shown, then insert the metal bottom plate into the metal vesa plate.





Step 4

Using short screws reconnect the metal vesa plate and the metal bottom plate together. Then plug the DC jack into the Retail Tablet.





### For fixed location method

Step 1 Use the screw driver to loosen the screws to separate plates.





Step 2 Use long s