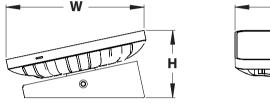

## L X W X H mm

Retail Tablet M 270X 175 X 67

### **Table Bracket general dimensions**