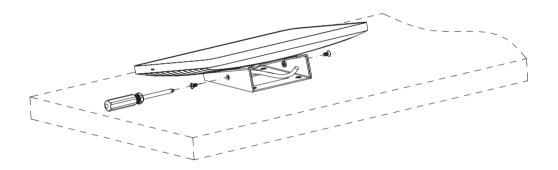

### Step 5 Slide the Retail Tablet onto the metal bottom plate.

Step 6 Using short screws reconnect the metal vesa plate and the metal bottom plate together.