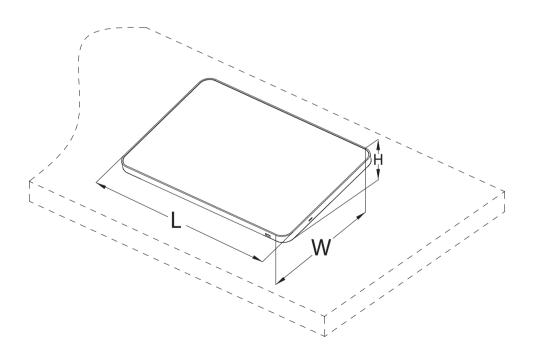

# **Table Bracket**

Product Specification & Assembly Instructions





i Display's range of fixtures are the perfect retail accessory for your i Display Retail Tablet and Android Advertising Display.

The table bracket gives you a complete solution to secure your display to any table location within the store.

The i Display Retail tablet table bracket is made from high-quality materials and is very simple to assemble.





# **Product Specification**

## L X W X H mm











Retail Tablet M 270X 175 X 67



### **Table Bracket general dimensions**









## Components





**Table Bracket** 

**Screw Driver** 







#### thumb screw (4pc)

Screw - Short (2pc) Screw - long (4pc)



## **Assembly Instructions**

There are 2 options to affix the Table Bracket. (Free location and fixed location)

### For free location method

Step 1

Use the screw driver to loosen the screws to separate plates.





Step 2 Connect the Metal Vesa plate with the Retail Tablet using 4pcs of the Thumb screws.





Step 3

Pass the DC wire as shown, then insert the metal bottom plate into the metal vesa plate.





Step 4

Using short screws reconnect the metal vesa plate and the metal bottom plate together. Then plug the DC jack into the Retail Tablet.





### For fixed loca