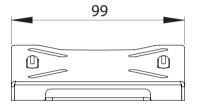

# **Table Bracket**

Product Specification & Assembly Instructions





i Display's range of fixtures are the perfect retail accessory for your i Display Retail Tablet and Android Advertising Display.

The table bracket gives you a complete solution to secure your display to any table location within the store.

The i Display Retail tablet table bracket is made from high-quality materials and is very simple to assemble.





# **Product Specification**

## L X W X H mm











Retail Tablet M 270X 175 X 67



### **Table Bracket general dimensions**









## Components





**Table Bracket** 

**Screw Driver** 







#### thumb screw (4pc)

Screw - Short (2pc) Screw - long (4pc)



## **Assembly Instructions**

There are 2 options to affix the Table Bracket. (Free location and fixed location)

### For free location method

Step 1

Use the screw driver to loosen the screws to separate plates.





Step 2 Connect the Metal Vesa plate with the Retail Tablet using 4pcs of the Thumb screws.





Step 3

Pass the DC wire as shown, then insert the metal bottom plate into the metal vesa plate.





Step 4

Using short screws reconnect the metal vesa plate and the metal bottom plate together. Then plug the DC jack into the Retail Tablet.





### For fixed location method

Step 1 Use the screw driver to loosen the screws to separate plates.