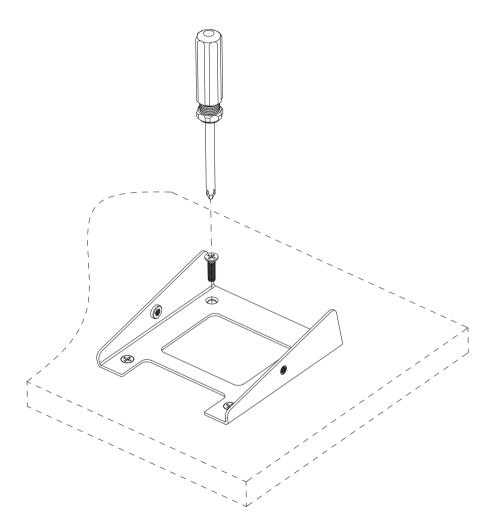

### For fixed location method

Step 1 Use the screw driver to loosen the screws to separate plates.

Step 2 Use long screws to affix the metal bottom plate on the table of your choosing.

Step 3 Connect the metal vesa plate with the Retail Tablet using 4pcs of the thumb screws.