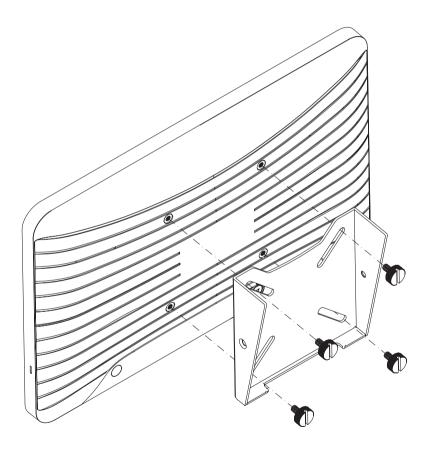

### For free location method

Step 1

Use the screw driver to loosen the screws to separate plates.

Step 2 Connect the Metal Vesa plate with the Retail Tablet using 4pcs of the Thumb screws.

Step 3

Pass the DC wire as shown, then insert the metal bottom plate into the metal vesa plate.