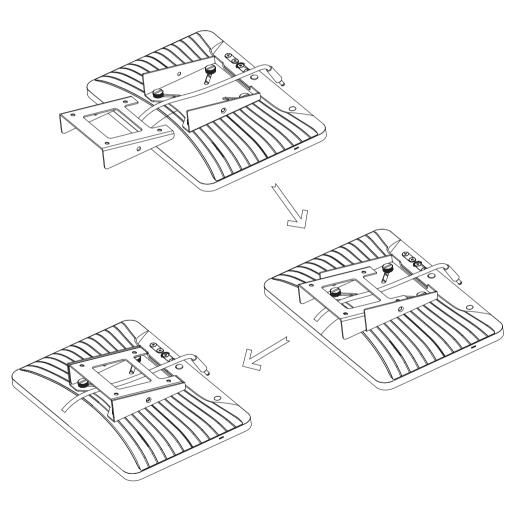

### For free location method

Step 1

Use the screw driver to loosen the screws to separate plates.

Step 2 Connect the Metal Vesa plate with the Retail Tablet using 4pcs of the Thumb screws.

Step 3

Pass the DC wire as shown, then insert the metal bottom plate into the metal vesa plate.

Step 4

Using short screws reconnect the metal vesa plate and the metal bottom plate together. Then plug the DC jack into the Retail Tablet.