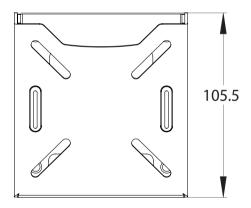

# **Table Bracket**

Product Specification & Assembly Instructions





i Display's range of fixtures are the perfect retail accessory for your i Display Retail Tablet and Android Advertising Display.

The table bracket gives you a complete solution to secure your display to any table location within the store.

The i Display Retail tablet table bracket is made from high-quality materials and is very simple to assemble.





# **Product Specification**

## L X W X H mm











Retail Tablet M 270X 175 X 67



### **Table Bracket general dimensions**









## Components





**Table Bracket** 

**Screw Driver** 







#### thumb screw (4pc)

Screw - Short (2pc) Screw - long (4pc)



## **Assembly Instructions**

There are 2 options to affix the Table Bracket. (Free location and fixed location)

### For free location method

Step 1

Use the screw driver to loosen the screws to separate plates.





Step 2 Connect the Metal Vesa plate with the Retail Tablet using 4pcs of the Thumb screws.





Step 3

Pass the DC wire as shown, then insert the metal bottom plate into the metal vesa plate.





Step 4

Using short screws reconnect the metal vesa plate and the metal bottom plate together. Then plug the DC jack into the Retail Tablet.





### For fixed location method

Step 1 Use the screw driver to loosen the screws to separate plates.