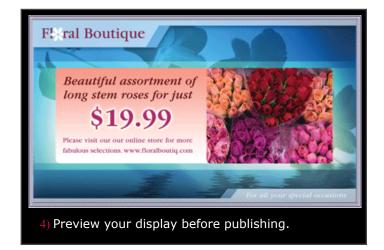

- Pick from the preformatted templates provided or create your own.
- 2) Designate zones for the different content you want to display, including video, PowerPoint, Internet RSS feeds, images and Flash files.

zone to create your multimedia message.

5) Schedule your display (or displays) to change content at designated times throughout the day, week or month.

ViewSonic Provides Digital Signage Displays Best Wave **DisplayIt!** software is compatible with ViewSonic displays and NMP Media Players. We recommend the following ViewSonic displays for your digital signage network.