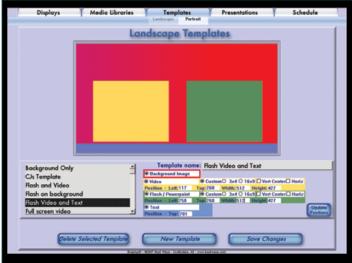

- Pick from the preformatted templates provided or create your own.
- 2) Designate zones for the different content you want to display, including video, PowerPoint, Internet RSS feeds, images and Flash files.