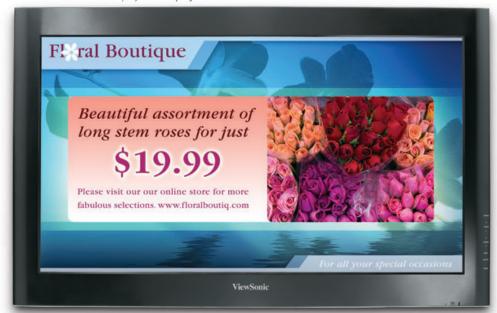

# ViewSonic® Digital Signage Bundle for Your Business

CD4200 Commercial Display with DisplayIt! interface

ViewSonic, the leader in visual display technology,

has partnered with Best Wave, to deliver an affordable, easy-to-implement digital signage solution for your business. The ViewSonic/Best Wave solution is ideal for: