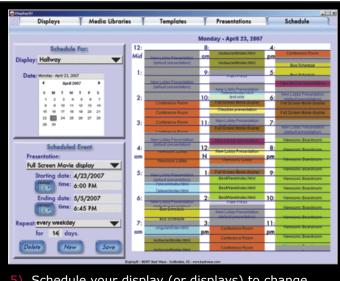

zone to create your multimedia message.

5) Schedule your display (or displays) to change content at designated times throughout the day, week or month.

ViewSonic Provides Digital Signage Displays Best Wave **DisplayIt!** software is compatible with ViewSonic displays and NMP Media Players. We recommend the following ViewSonic displays for your digital signage network.