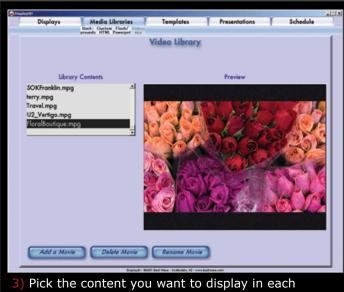

zone to create your multimedia message.

5) Schedule your display (or displays) to change content at designated times throughout the day, week or month.

ViewSonic Provides Digital Signage Displays Best Wave **DisplayIt!** software is compatible with ViewSonic displays and NMP Media Players. We recommend the following ViewSonic displays for your digital signage network.