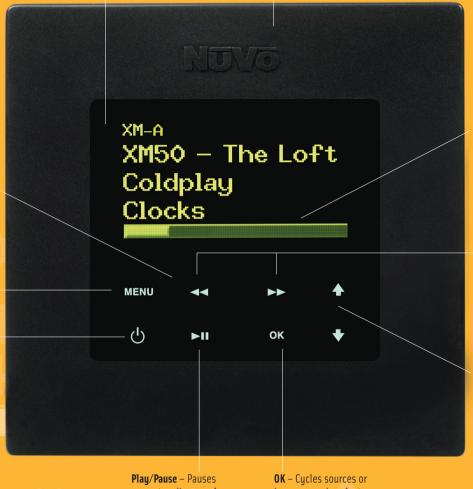

# The Sound of LiVing.

Magnetic Bezel – Removes easily for cleaning or to change trim plate color/style with decor. Ships with white, iyoru, almond and black trim plates.

**Volume Indicator** – Displays current volume level during volume adjustment

Forward/Backward – Source specific for next/previous track or tune up/down (programmable for non-NuVo source components). In menu mode jumps to beginning or end of active menu.

**Up/Down** – Controls volumes or in menu mode scrolls menu options.

MENL

Capacitive Touch -

provides durable,

buttons.

menu.

single tap.

Polucarbonate surface

preciselu flat interface

without mechanical tactile

Menu – Opens menu. Moves up one level when in menu mode or exits at top level of

**Power** – Powers on/off zone with 1 second push or push

and hold 3 seconds for All Off

function. Mutes zone with a

Play/Pause – Pauses current audio or cycles bands for T2 Tuner (Programmable for non-NuVo source components). In menu mode plays current item. **OK** – Cycles sources or in menu mode selects current menu item.