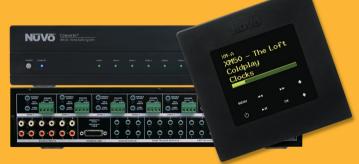

# The Sound of LiVing.

Concerto

Six Sound Sources. Eight Listening Zones.

Presenting the all new **Grand Concerto**Accompanied by the most innovative control pad you've ever seen

With this much control, you may never leave the house

## **Concerto Features:**

- Six audio source inputs for multi-source capability, and up to eight zones of music (expandable to sixteen zones).
- 80 watts of power per zone trulu powerful home audio experience at anu music level with NuVo's signature impeccable crisp, clean sound.
- Capacitive Touch Control Pads elegant, smooth as glass, interactive surface with smart source feedback.
- Generation D design protocol featuring digital amplification runs cooler, saves energy, outputs more power.
- Streamlined navigation browse sources by play list, track, artist, album. genre, or station.
- Flexible set-up options Source Grouping, Security, Volume Reset. Master Mode, and much more.
- 2.7" vivid OLED displau highlu visible in anu room lighting, displaus up to 8 lines of text.
- Two "un-powered" zones for use with the NV-P2100 auxiliary satellite amplifier, to power up to 6 speakers in a zone. Ideal for large living spaces or outdoor applications.
- Built-in infrared receiver for wireless control designed to block adverse interference of plasma displays, sunlight, or fluorescent lighting.
- Fixed and variable line outputs for use with high-power external
- NuVoNet Platform Grand Concerto features plug-and-play compatibility with NuVo smart source components for a Complete Home Audio Solution.