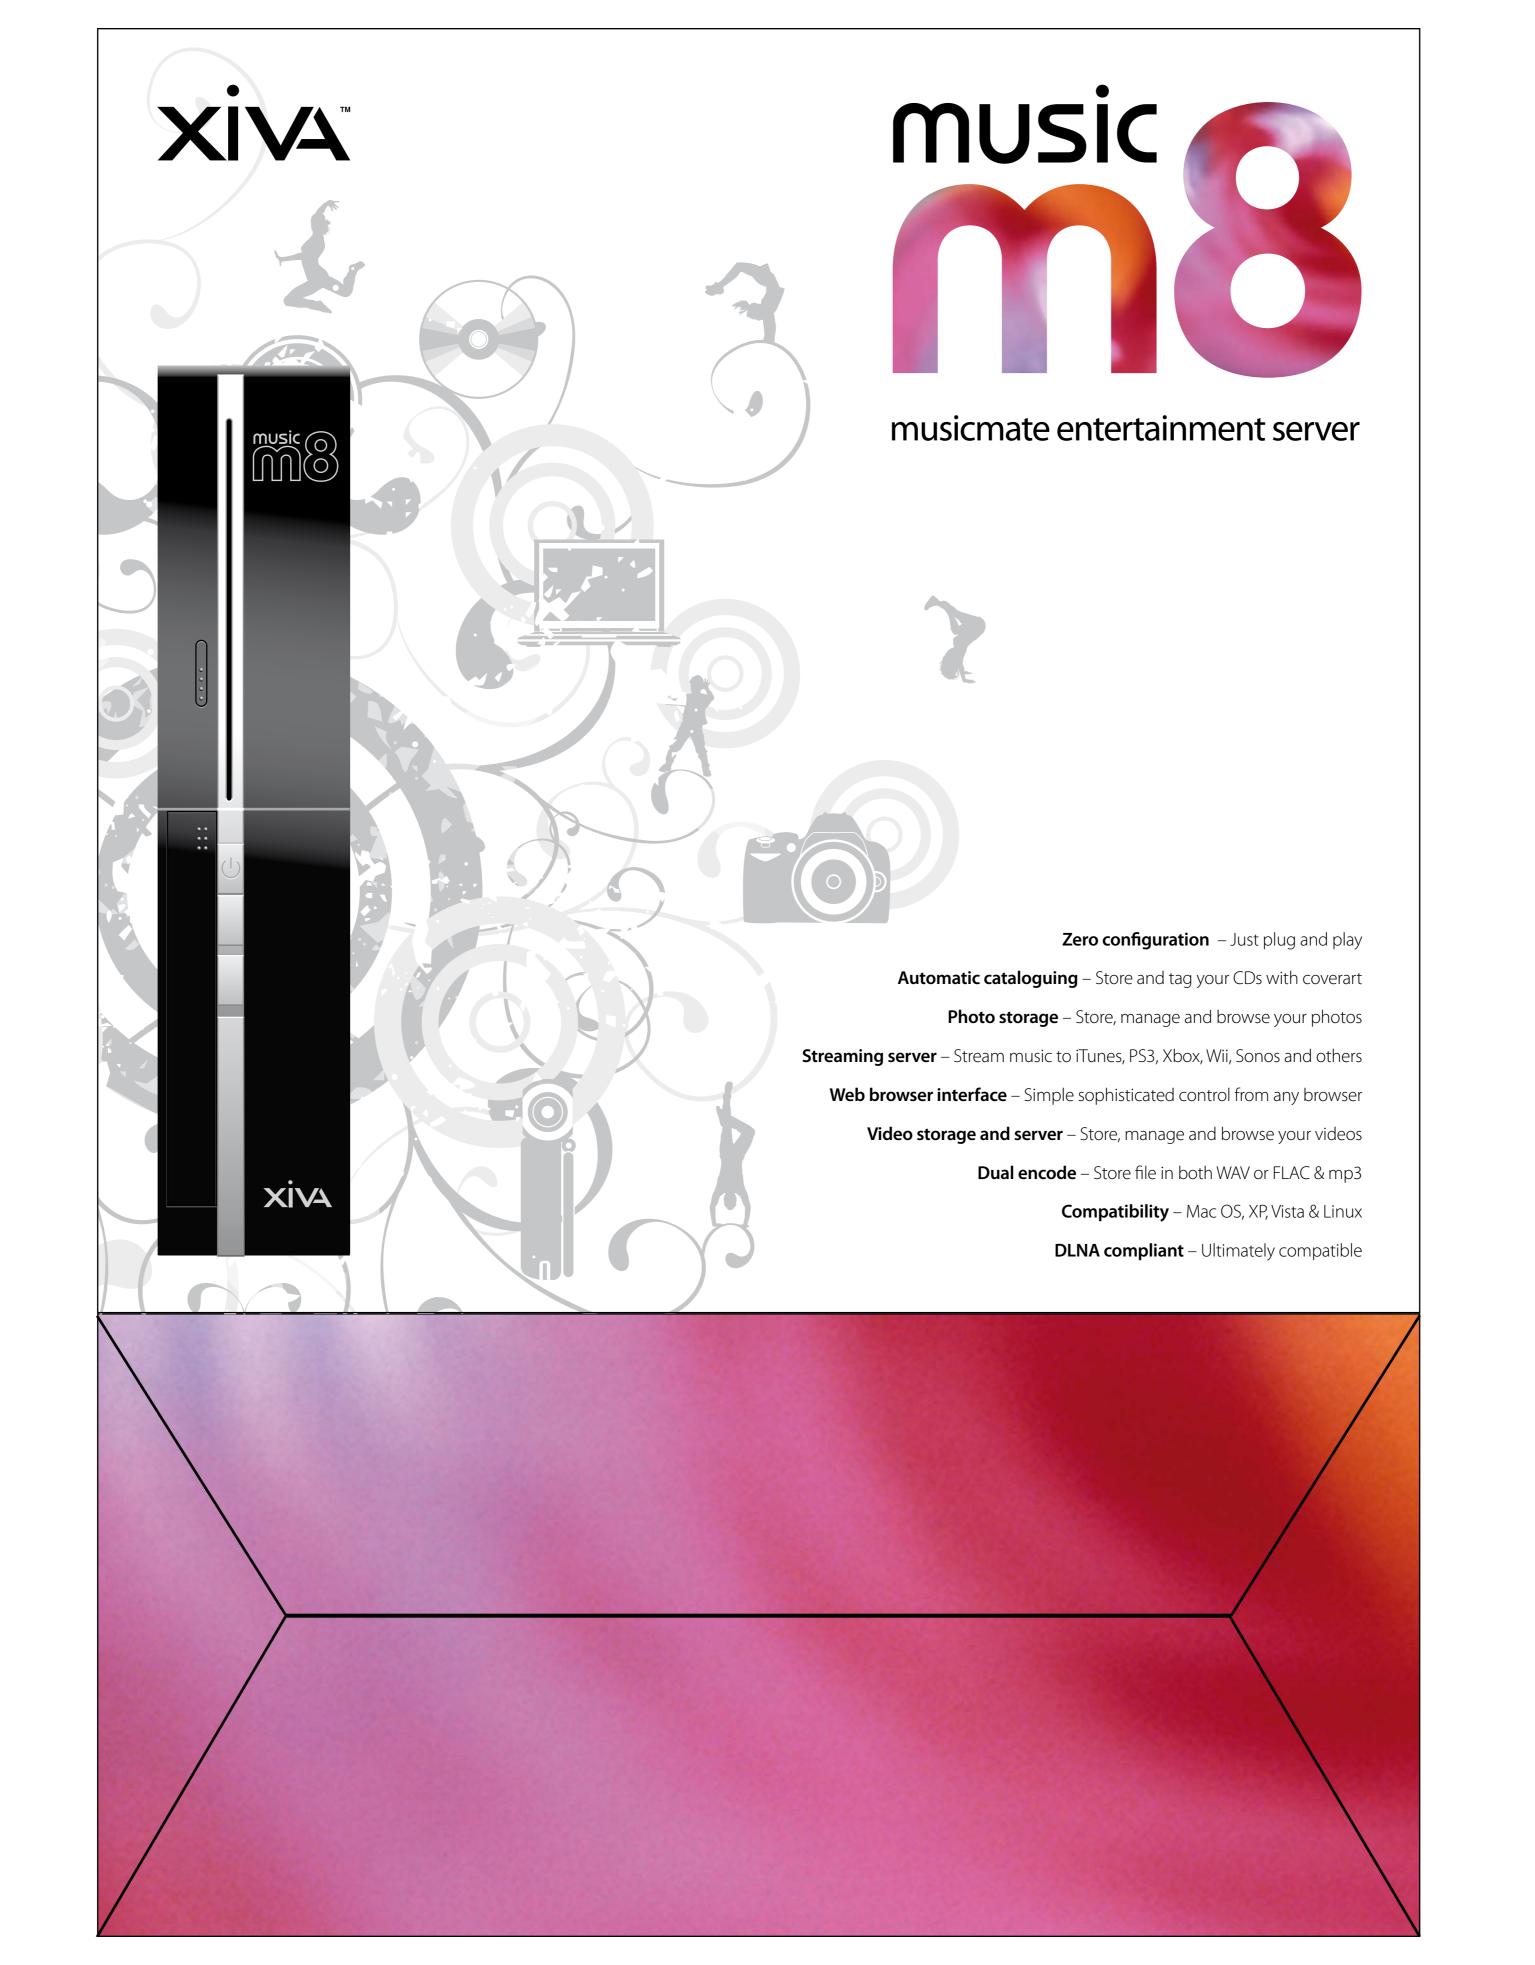

musicmate entertainment server

The XiVA musicm8 is an advanced, dedicated entertainment server, that provides a great way to store your precious music collection, photo memories, movie clips and more.

Use the **musicm8** with your favourite music streaming product to play music wherever and whenever you want it, then browse your photo and video collection effortlessly via your web browser.

musicmate entertainment server

musicmate entertainment server

The XiVA musicm8 is an advanced, dedicated entertainment server, that provides a great way to store your precious music collection, photo memories, movie clips and more.

XIVA

Use the **musicm8** with your favourite music streaming product to play music wherever and whenever you want it, then browse your photo and video collection effortlessly via your web browser.

XIVA

#### Its all so easy

Simply plugging the unit in opens a world full of rich applications all designed to let you control all your media in an easy way.

## **Automatic coversion**

Insert a CD and the musicm8 will automatically store and catalogue the content, with all the CD information, including coverart.

## 3 format options

The musicm8 uses its 1 Terabyte storage space wisely, by allowing you, the user, to store your music in 3 convenient formats – highest quality WAV encoding, higher quality FLAC lossless encoding, and high quality mp3 encoding.

### Want 2 formats of the same music?

The musicm8 allows dual encoding for the ultimate in flexibility. CD quality for your stereo and compressed for your mp3 player.

# Store all your photos and video

With photo and video storage built in, the musicm8 can be the central hub for your entertainment needs.

XiVA

### Web browser interface

Simply log in to the rich, purposeful user interface via your favourite web browser, and immerse yourself in a dedicated entertainment experience.

XIVA