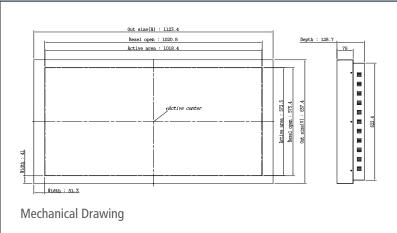

|                                                |                                               | Panel Technology                     | LCD   S-PVA TFT                                                                                            |
|------------------------------------------------|-----------------------------------------------|--------------------------------------|------------------------------------------------------------------------------------------------------------|
|                                                |                                               | Screen Size (inch   cm)              | 46"   116,84                                                                                               |
| Display Panel                                  |                                               | Active Display Area (mm)             | 1018.35 x 572.54                                                                                           |
|                                                |                                               | Number of Pixels                     | 1920 x 1080 (WUXGA)                                                                                        |
|                                                |                                               | Aspect Ratio                         | 16:9                                                                                                       |
|                                                |                                               | Display Colors                       | 16.7 Mil.                                                                                                  |
|                                                |                                               | Brightness (cd/m²)/(typ)             | 450                                                                                                        |
|                                                |                                               | Contrast Ratio                       | 4000 : 1                                                                                                   |
|                                                |                                               | Response Time (ms, GTG)              | 8                                                                                                          |
|                                                |                                               | Viewing Angle (H/V)                  | 178°/178°                                                                                                  |
|                                                |                                               | Life Time                            | 50,000h                                                                                                    |
|                                                |                                               | Housing                              | black powder coated metal                                                                                  |
| Touch Screen                                   |                                               | Resolution                           | 11456 x 6400                                                                                               |
|                                                |                                               | Response Time (ms)                   | Touch: 10   Drawing: 15,2                                                                                  |
|                                                |                                               | Glass                                | Tranmission: 92% up to 100%, Thickness: 5mm with anti-vandal                                               |
|                                                |                                               | Available object size for Touch (mm) | Touch: ø5   Stylus: ø6                                                                                     |
|                                                |                                               | Interface                            | USB 1.1                                                                                                    |
|                                                |                                               | Weight (kg)                          | 12                                                                                                         |
|                                                |                                               | Power consumption (W)                | 0,6 W                                                                                                      |
|                                                |                                               | Touch Intensity                      | over 60,000,000                                                                                            |
|                                                |                                               | Detection Method                     | Infrared Rays                                                                                              |
| Resolution                                     |                                               | Monitor                              | 1920 x 1080 (67.5kHz/60Hz)                                                                                 |
|                                                |                                               | DTV (without tuner)                  | 1080p (Multi Screen: 1080p)                                                                                |
| Connectivity & Control                         | Input                                         | Video                                | 1x VGA (15pin D-Sub), 1 x HDMI, 1x Composite (BNC), 1x Component (BNC), 1x RS232C                          |
|                                                |                                               | Audio                                | 1x PC, 1x Component, 1x Composite                                                                          |
|                                                | Output                                        | Video                                | 1 x VGA (15pin D-Sub), 1x DVI (connector type: HDMI), 1x Composite (BNC),<br>1x Component (BNC), 1x RS232C |
|                                                |                                               | Audio                                | Speaker ready (optional)                                                                                   |
|                                                | Integrated Video Wall Function (Multi-Screen) |                                      | available with: HDMI, D-Sub, Component, Composite                                                          |
|                                                | Power Requirement                             | Input Voltage                        | 100 - 240VAC                                                                                               |
|                                                | Power Consumption                             | Operation   DPMS (typ) (W)           | 260   2                                                                                                    |
|                                                | Auto Cooling System                           |                                      | Yes (1EA)                                                                                                  |
|                                                | Auto Power Control (DPMS)                     |                                      | yes (optional set-up)                                                                                      |
| Option                                         | Tempered Glass                                |                                      | yes                                                                                                        |
| Mechanical                                     | Dimension (mm)                                | Set (W x H x L) (mm)                 | 1123.4 x 657.4 x 128.7                                                                                     |
|                                                |                                               | Bezel Size (U/D/L/R) (mm)            | 41 / 41 / 51.3 / 51.3                                                                                      |
|                                                |                                               | Packed (W x D x H) (mm)              | 1245 x 795 x 250                                                                                           |
|                                                |                                               | Wall Mounting Hole (W x H mm)        | 600 x 200                                                                                                  |
|                                                | Weight (kg)                                   | Set   Packed (kg)                    | 48,5   53,5                                                                                                |
| Approvals                                      | EMI/EMC   Safety                              |                                      | FCC, CE   cTUVus, TUV, CB                                                                                  |
| Environmental Conditions Temperature   Humidit |                                               |                                      | 0°- 40°   20% — 80%                                                                                        |
| OSD Languages                                  |                                               |                                      | 10                                                                                                         |
| Accessories                                    |                                               |                                      | power cord, HDMI cable, D-Sub cable, user manual, remote control                                           |
| Warranty                                       |                                               |                                      |                                                                                                            |
| Warranty                                       |                                               |                                      | Standard: 2 years, less than 18 hours usage per day                                                        |