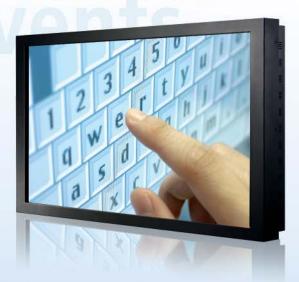

## **D465MLI – Touch Screen Type**

Since the mid-90s, the name HYUNDAI has been synonymous with the design and production of state-of-the-art display technologies. Advanced devices offering sophisticated design and supreme image quality — with "built-in" future-proofing.

By using economic media panels HYUNDAI IT's indoor public displays ensure in a cost efficient way the presentation of digital signage contents in a pin sharp, high bright and brilliant picture quality. Meeting all necessary technical requirements for professional display equipment these enhanced displays ensure a reliable and failure-free operation in any kind of indoor environment. Beeing equiped with touch screen functionality (IR ray technology) HYUNDAI public displays enable interactive applications in the fields of POS, the educational sector or monitoring & control.