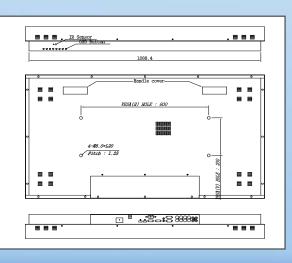

|                                                |                                               | Panel Technology                     | LCD   S-PVA TFT                                                                                            |
|------------------------------------------------|-----------------------------------------------|--------------------------------------|------------------------------------------------------------------------------------------------------------|
|                                                |                                               | Screen Size (inch   cm)              | 46"   116,84                                                                                               |
| Display Panel                                  |                                               | Active Display Area (mm)             | 1018.35 x 572.54                                                                                           |
|                                                |                                               | Number of Pixels                     | 1920 x 1080 (WUXGA)                                                                                        |
|                                                |                                               | Aspect Ratio                         | 16:9                                                                                                       |
|                                                |                                               | Display Colors                       | 16.7 Mil.                                                                                                  |
|                                                |                                               | Brightness (cd/m²)/(typ)             | 450                                                                                                        |
|                                                |                                               | Contrast Ratio                       | 4000 : 1                                                                                                   |
|                                                |                                               | Response Time (ms, GTG)              | 8                                                                                                          |
|                                                |                                               | Viewing Angle (H/V)                  | 178°/178°                                                                                                  |
|                                                |                                               | Life Time                            | 50,000h                                                                                                    |
|                                                |                                               | Housing                              | black powder coated metal                                                                                  |
| Touch Screen                                   |                                               | Resolution                           | 11456 x 6400                                                                                               |
|                                                |                                               | Response Time (ms)                   | Touch: 10   Drawing: 15,2                                                                                  |
|                                                |                                               | Glass                                | Tranmission: 92% up to 100%, Thickness: 5mm with anti-vandal                                               |
|                                                |                                               | Available object size for Touch (mm) | Touch: ø5   Stylus: ø6                                                                                     |
|                                                |                                               | Interface                            | USB 1.1                                                                                                    |
|                                                |                                               | Weight (kg)                          | 12                                                                                                         |
|                                                |                                               | Power consumption (W)                | 0,6 W                                                                                                      |
|                                                |                                               | Touch Intensity                      | over 60,000,000                                                                                            |
|                                                |                                               | Detection Method                     | Infrared Rays                                                                                              |
| Resolution                                     |                                               | Monitor                              | 1920 x 1080 (67.5kHz/60Hz)                                                                                 |
|                                                |                                               | DTV (without tuner)                  | 1080p (Multi Screen: 1080p)                                                                                |
| Connectivity & Control                         | Input                                         | Video                                | 1x VGA (15pin D-Sub), 1 x HDMI, 1x Composite (BNC), 1x Component (BNC), 1x RS232C                          |
|                                                |                                               | Audio                                | 1x PC, 1x Component, 1x Composite                                                                          |
|                                                | Output                                        | Video                                | 1 x VGA (15pin D-Sub), 1x DVI (connector type: HDMI), 1x Composite (BNC),<br>1x Component (BNC), 1x RS232C |
|                                                |                                               | Audio                                | Speaker ready (optional)                                                                                   |
|                                                | Integrated Video Wall Function (Multi-Screen) |                                      | available with: HDMI, D-Sub, Component, Composite                                                          |
|                                                | Power Requirement                             | Input Voltage                        | 100 - 240VAC                                                                                               |
|                                                | Power Consumption                             | Operation   DPMS (typ) (W)           | 260   2                                                                                                    |
|                                                | Auto Cooling System                           |                                      | Yes (1EA)                                                                                                  |
|                                                | Auto Power Control (DPMS)                     |                                      | yes (optional set-up)                                                                                      |
| Option                                         | Tempered Glass                                |                                      | yes                                                                                                        |
| Mechanical                                     | Dimension (mm)                                | Set (W x H x L) (mm)                 | 1123.4 x 657.4 x 128.7                                                                                     |
|                                                |                                               | Bezel Size (U/D/L/R) (mm)            | 41 / 41 / 51.3 / 51.3                                                                                      |
|                                                |                                               | Packed (W x D x H) (mm)              | 1245 x 795 x 250                                                                                           |
|                                                |                                               | Wall Mounting Hole (W x H mm)        | 600 x 200                                                                                                  |
|                                                | Weight (kg)                                   | Set   Packed (kg)                    | 48,5   53,5                                                                                                |
| Approvals                                      | EMI/EMC   Safety                              |                                      | FCC, CE   cTUVus, TUV, CB                                                                                  |
| Environmental Conditions Temperature   Humidit |                                               |                                      | 0°- 40°   20% — 80%                                                                                        |
| OSD Languages                                  |                                               |                                      | 10                                                                                                         |
| Accessories                                    |                                               |                                      | power cord, HDMI cable, D-Sub cable, user manual, remote control                                           |
| Warranty                                       |                                               |                                      |                                                                                                            |
| Warranty                                       |                                               |                                      | Standard: 2 years, less than 18 hours usage per day                                                        |