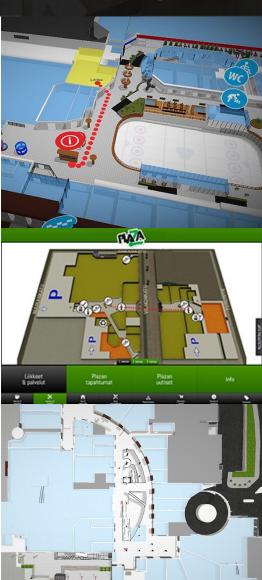

#### Real **3D maps** that are more intuitive

Semi 3D or 2D options

### Quick **search** engine.

Browse by topics or search by keyword

Graphical **route** visualization to destination

Open API for adding custom functionality

Monetizable

## 3D Wayfinder WEB

- Reachable by QR codes and NFC
- Latest promotions and sale offers
- Graphical routes from current location to selected destination (automatic positioning possible)
- Remote CMS
- Integratable into clients website

## 3D Wayfinder MOBILE

- All major platforms supported
- **Up to date maps** and location information
- Quick search engine
- Deals
- Customized layout
- Multiple integrations possible (social networks, timetables, weather, websites, campaigns...)
- Remote CMS