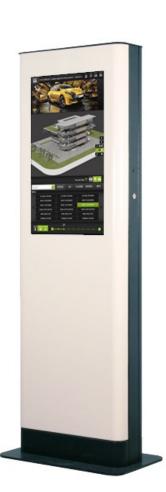

## 3D Wayfinder KIOSK

- Reach larger spectrum of visitors attract customers from distance with banner ads and interactive map.
- Display additional information:
  - Weather forecast, clock, transportation timetable etc
- Idle modes
  - Screensaver modes for displaying media content
- Route and coupons print out
- Possible to integrate different devices
  - proximity sensor, speakers, printer etc.