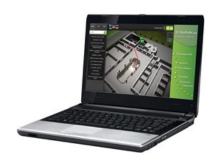

## 3D Wayfinder WEB

- Reachable by QR codes and NFC
- Latest promotions and sale offers
- Graphical routes from current location to selected destination (automatic positioning possible)
- Remote CMS
- Integratable into clients website