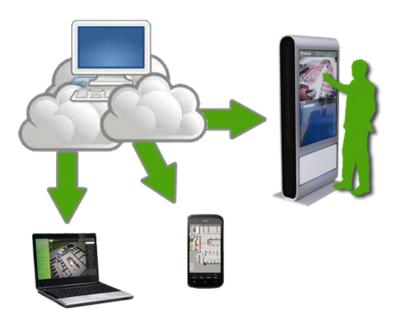

### One system for all platforms

- change location information
  - · name, description, logos & images
- · update maps
  - · change floor plans
- post advertisements
  - · contextual text, banner and video ads
- statistics of usage
  - · Most popular location, kiosk, language
- manage translations

## 3D Wayfinder KIOSK

- Reach larger spectrum of visitors attract customers from distance with banner ads and interactive map.
- Display additional information:
  - Weather forecast, clock, transportation timetable etc
- Idle modes
  - Screensaver modes for displaying media content
- Route and coupons print out
- Possible to integrate different devices
  - proximity sensor, speakers, printer etc.

## 3D Wayfinder WEB

- Reachable by QR codes and NFC
- Latest promotions and sale offers
- Graphical routes from current location to selected destination (automatic positioning possible)
- Remote CMS
- Integratable into clients website

## 3D Wayfinder MOBILE

- All major platforms supported
- **Up to date maps** and location information
- Quick search engine
- Deals
- Customized layout
- Multiple integrations possible (social networks, timetables, weather, websites, campaigns...)
- Remote CMS