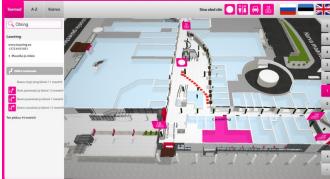

#### Real **3D maps** that are more intuitive

Semi 3D or 2D options

### Quick **search** engine.

Browse by topics or search by keyword

Graphical **route** visualization to destination

Open API for adding custom functionality

Monetizable

## 3D Wayfinder WEB

- Reachable by QR codes and NFC
- Latest promotions and sale offers
- Graphical routes from current location to selected destination (automatic positioning possible)
- Remote CMS
- Integratable into clients website