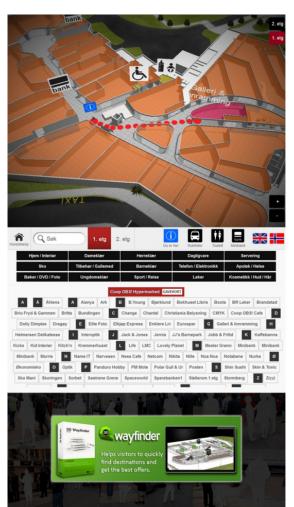

#### Real **3D maps** that are more intuitive

Semi 3D or 2D options

### Quick **search** engine.

Browse by topics or search by keyword

Graphical **route** visualization to destination

Open API for adding custom functionality

Monetizable

## 3D Wayfinder KIOSK

- Reach larger spectrum of visitors attract customers from distance with banner ads and interactive map.
- Display additional information:
  - Weather forecast, clock, transportation timetable etc
- Idle modes
  - Screensaver modes for displaying media content
- Route and coupons print out
- Possible to integrate different devices
  - proximity sensor, speakers, printer etc.