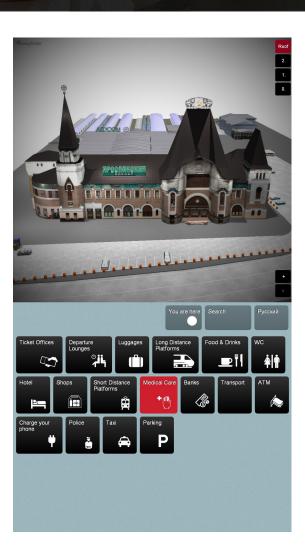

#### Real **3D maps** that are more intuitive

Semi 3D or 2D options

### Quick **search** engine.

Browse by topics or search by keyword

Graphical **route** visualization to destination

Open API for adding custom functionality

Monetizable

## 3D Wayfinder MOBILE

- All major platforms supported
- **Up to date maps** and location information
- Quick search engine
- Deals
- Customized layout
- Multiple integrations possible (social networks, timetables, weather, websites, campaigns...)
- Remote CMS