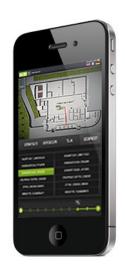

## 3D Wayfinder MOBILE

- All major platforms supported
- **Up to date maps** and location information
- Quick search engine
- Deals
- Customized layout
- Multiple integrations possible (social networks, timetables, weather, websites, campaigns...)
- Remote CMS