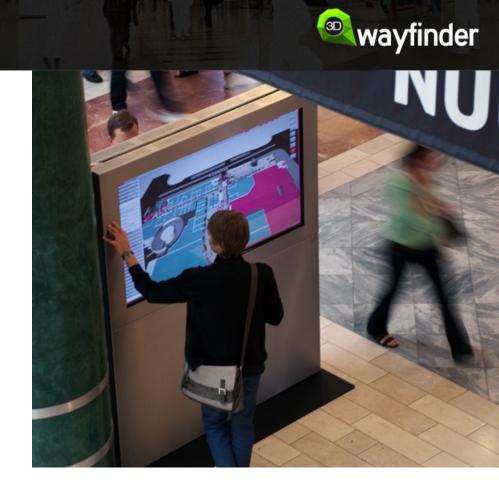

## 3D Wayfinder KIOSK

- Reach larger spectrum of visitors attract customers from distance with banner ads and interactive map.
- Display additional information:
  - Weather forecast, clock, transportation timetable etc
- Idle modes
  - Screensaver modes for displaying media content
- Route and coupons print out
- Possible to integrate different devices
  - proximity sensor, speakers, printer etc.