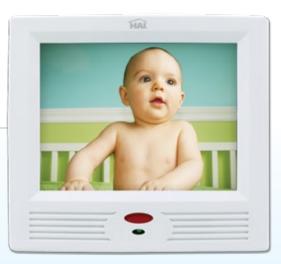

#### Surveillance Video

View full screen video feed from cameras directed at the front door, the pool, the nursery, etc.

Press the camera selection button to release a door strike and let your visitor inside!