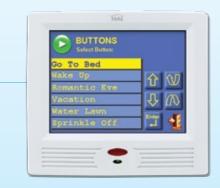

#### **Buttons**

Buttons are a way to quickly initiate a chain of commands, or to initiate a function that is not already assigned an icon.

Have a "Water Lawn" button to turn on the sprinkler system.

Or have a "Romantic Evening" button to drop the shades, turn on the whole home audio system, dim the lights, and activate other features controlled by an HAI home control system.