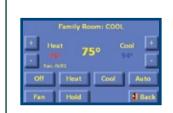

# View indoor and outdoor temperatures and humidity.

Adjust the heating or cooling within a room or whole house.

View humidors or wine cellar temperatures and monitor water temperature sensors.