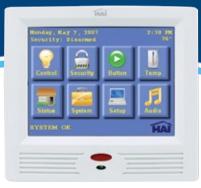

The OmniTouch 5.7 (HAI part number 53A00-1) is a colorful "plug and play" Touchscreen with large icons to control lights and small appliances, monitor and adjust security and temperatures, pool and spa temperatures, ventilation, decorative lighting, Whole Home Audio Systems, surveillance video, and other items under the control of an HAI Home Control system.

## Status

One touch gives you the status of the home's security, temperatures, lighting, and energy usage.