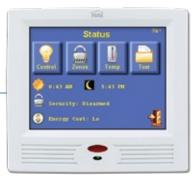

## Status

One touch gives you the status of the home's security, temperatures, lighting, and energy usage.