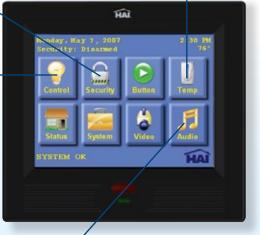

#### Security Security Security Security Vacation Vac

View an event log to see who accessed the security system and at what time.

## Status

One touch gives you the status of the home's security, temperatures, lighting, and energy usage.

#### Surveillance Video

View full screen video feed from cameras directed at the front door, the pool, the nursery, etc.

Press the camera selection button to release a door strike and let your visitor inside!

#### **Buttons**

Buttons are a way to quickly initiate a chain of commands, or to initiate a function that is not already assigned an icon.

Have a "Water Lawn" button to turn on the sprinkler system.

Or have a "Romantic Evening" button to drop the shades, turn on the whole home audio system, dim the lights, and activate other features controlled by an HAI home control system.