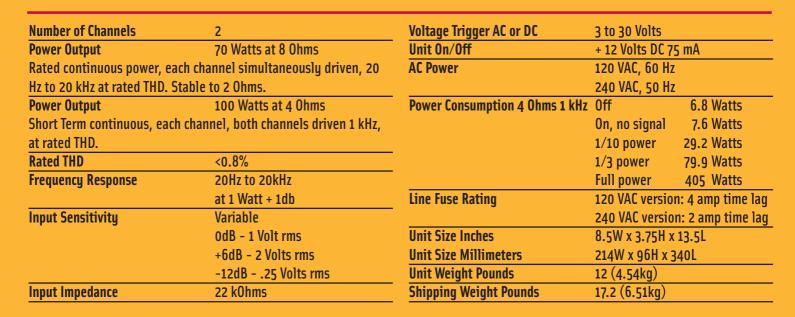

h individual left and right channel sensitivity adjustments to maximize the full potential of audio source equipment.

# Efficient

The NV-P2100 uses less operating power and runs at significantly cooler temperatures than other amplifiers, protecting surrounding equipment from damage.

## Intelligent

Intelligent on/off capabilities allow the NV-P2100 to automatically turn off or on by voltage or audio signal, making operation simple.

## Innovative, clear, affordable, simple.

For pure sound amplification that is as powerful and flexible as it is compact, look no further than the NV-P2100 from NuVo.

Home never sounded so good.

# **NUVO** The Sound of Li**V**ing.



MUVO<sup>®</sup> MODEL NV-P2100 HIGH EFFICIENCY 200 WATT STEREO AMPLIFIEF

# NV-P2100 Wiring Diagram and Specifications





#### www.nuvotechnologies.com

2395 Arbor Tech Drive, Hebron, KY 41048 Phone: 859-817-7200 Toll Free: 866-796-4904