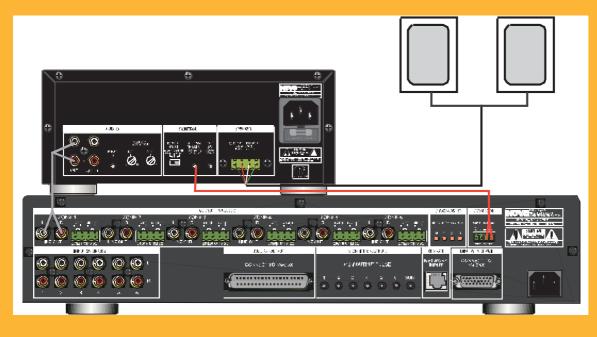

ith individual left and right channel sensitivity adjustments to maximize the full potential of audio source equipment.

# Efficient

The NV-P2100 uses less operating power and runs at significantly cooler temperatures than other amplifiers, protecting surrounding equipment from damage.

## Intelligent

Intelligent on/off capabilities allow the NV-P2100 to automatically turn off or on by voltage or audio signal, making operation simple.

## Innovative, clear, affordable, simple.

For pure sound amplification that is as powerful and flexible as it is compact, look no further than the NV-P2100 from NuVo.

Home never sounded so good.

# **NUVO** The Sound of Li**V**ing.



MUVO<sup>®</sup> MODEL NV-P2100 HIGH EFFICIENCY 200 WATT STEREO AMPLIFIEF

# NV-P2100 Wiring Diagram and Specifications





#### www.nuvotechnologies.com

2395 Arbor Tech Drive, Hebron, KY 41048 Phone: 859-817-7200 Toll Free: 866-796-4904